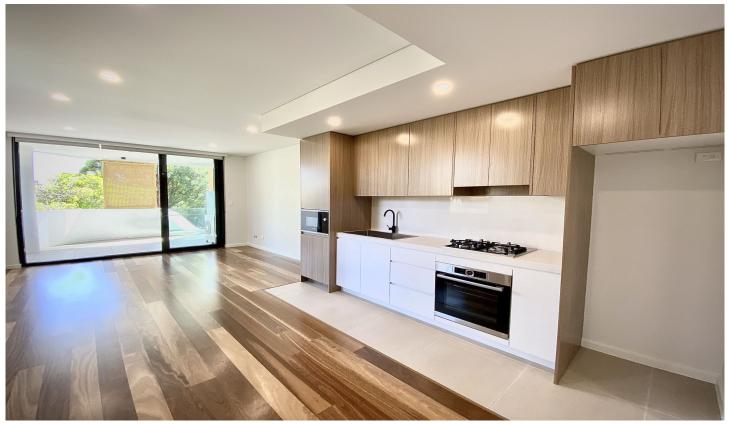

## 201/5-7 Higherdale Avenue Miranda NSW

This spacious near new one bedroom apartment located on the second floor is sure to impress offering a spacious entertainers area with leafy outlook and sleek modern designs throughout. Convenient location to Westfields Miranda, transport, schools and hospital.

- Modern kitchen with gas cooking, s/steel appliances, dishwasher
- Open plan living with floating timber floors, ducted air conditioning
- Good sized bedroom with built-in robe, large balcony with leafy outlook
- Bathroom with separate bath and shower, internal laundry with dryer
- Full lift access in security complex, single car space and storage cage
- Ample storage throughout, nearby to shops, schools and