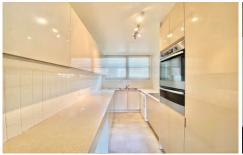

## 104/4-6 Boorima Place Cronulla NSW

This spacious two bedroom apartment located in one of the most sought after positions on the Esplanade has stunning and uninterrupted ocean views.

- Modern kitchen with stone benchtops, dishwasher, ample storage
- Open plan lounge and dining area, sunny north aspect
- Two generous sized bedrooms and built-in robes
- Bathroom with internal laundry, separate bath and shower
- Oceanfront balcony perfect for entertaining
- Single lock up garage, secure complex, lift access
- Nearby to cafes, shops, beaches & transport