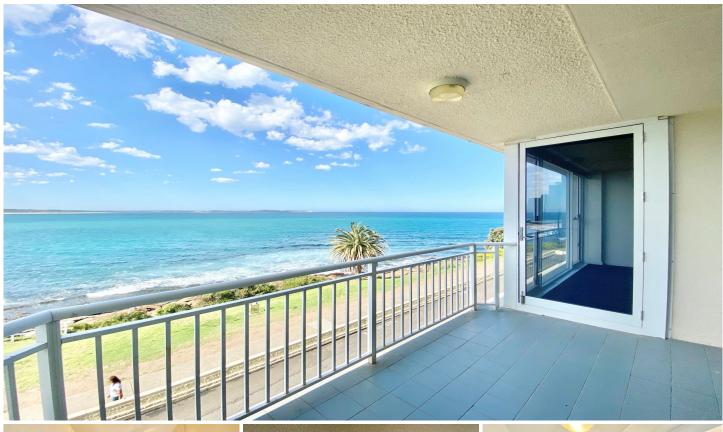

## 104/4-6 Boorima Place Cronulla NSW

This spacious two bedroom apartment located in one of the most sought after positions on the Esplanade has stunning and uninterrupted ocean views.

- Modern kitchen with stone benchtops, dishwasher, ample storage
- Open plan lounge and dining area, sunny north aspect
- Two generous sized bedrooms and built-in robes
- Bathroom with internal laundry, separate bath and shower
- Oceanfront balcony perfect for entertaining
- Single lock up garage, secure complex, lift access
- Nearby to cafes, shops, beaches & transport