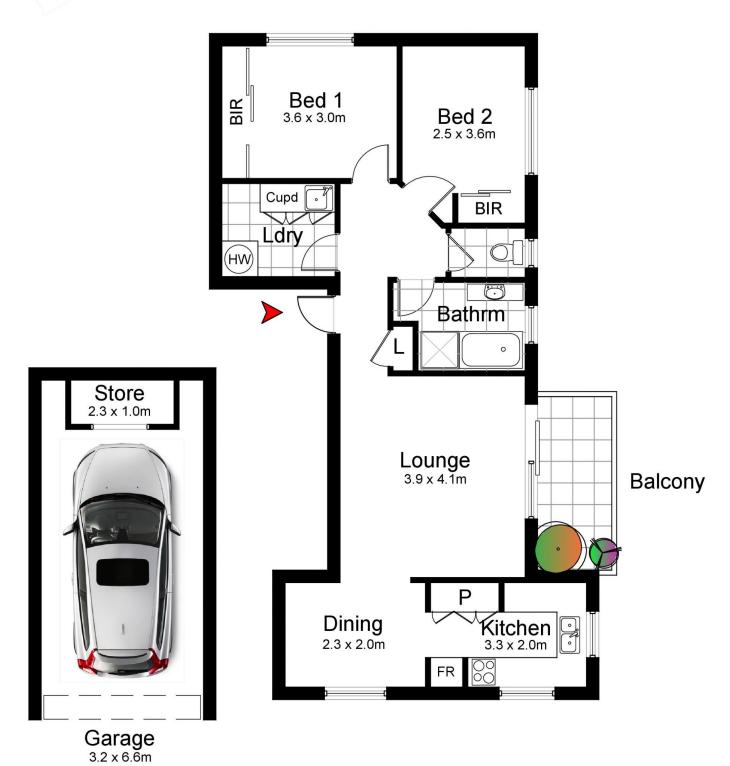

9/53-55 Parramatta Street Cronulla NSW

This top floor modern apartment located in the heart of South Cronulla offers ample natural lighting throughout, leafy outlook and a moments walk to beaches, shops and transport.

- Full sized kitchen with electric cooktop
- Spacious combined lounge and dining room
- Great sized bedrooms both with built-in robes
- Large bathroom with separate bath and shower
- Internal laundry with storage, private balcony
- Single lock up garage, sorry no pets allowed