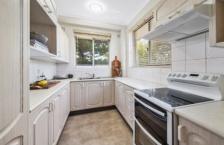

- Full sized kitchen with electric cooktop
- Spacious combined lounge and dining room
- Great sized bedrooms both with built-in robes
- Large bathroom with separate bath and shower
- Internal laundry with storage, private balcony
- Single lock up garage, sorry no pets allowed