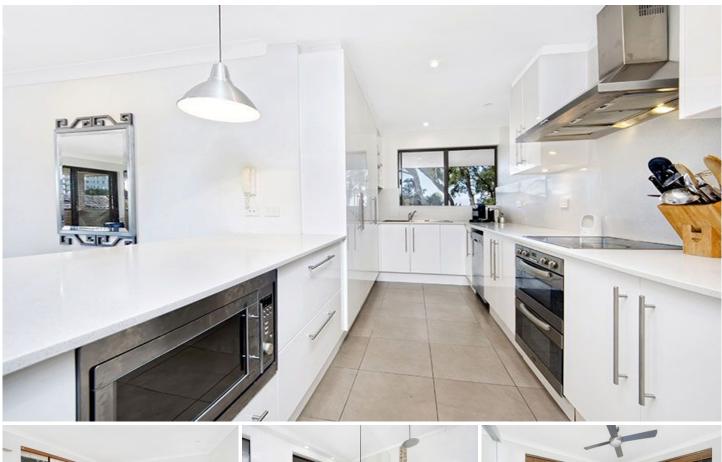

## 9/38 Parramatta Street Cronulla NSW

This spacious and well presented two bedroom apartment is located in a central location close to South Cronulla's beach, shops, school and transport.

- Stunning kitchen with s/s appliances, dishwasher, breakfast bar

- Open plan lounge and dining area, private north facing balcony

- Two generous bedrooms with built-in robe in the main bedroom

- Modern bathroom, internal laundry, single lock up garage

- Well maintained security complex, close to beach, shops & transport