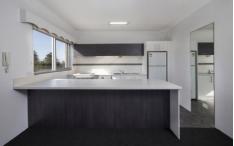

- Modern kitchen with electric appliances and dishwasher
- Open plan lounge/dining with adjoining sunny balcony
- Generous main bedroom with built-in robe
- Main bathroom with combined shower/bath
- Internal laundry with 2nd shower, one common wall
- Single registered car space, no pets allowed