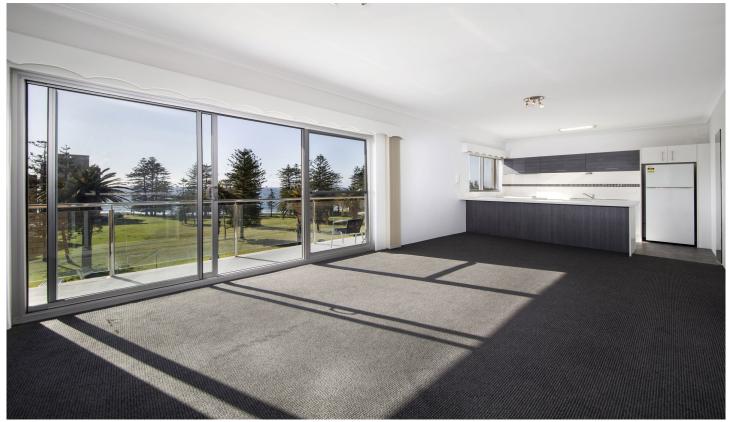

## 7/75 Ewos Parade Cronulla NSW

This stylishly renovated, top floor apartment offers stunning light filled interiors which flow to a sunny balcony ensuring uninterrupted views and a fabulous lifestyle. Ideally situated opposite Shelly Park, a short stroll to beaches, rockpool, cafes and Esplanade walks.

- Modern kitchen with electric appliances and dishwasher
- Open plan lounge/dining with adjoining sunny balcony
- Generous main bedroom with built-in robe
- Main bathroom with combined shower/bath
- Internal laundry with 2nd shower, one common wall
- Single registered car space, no pets allowed