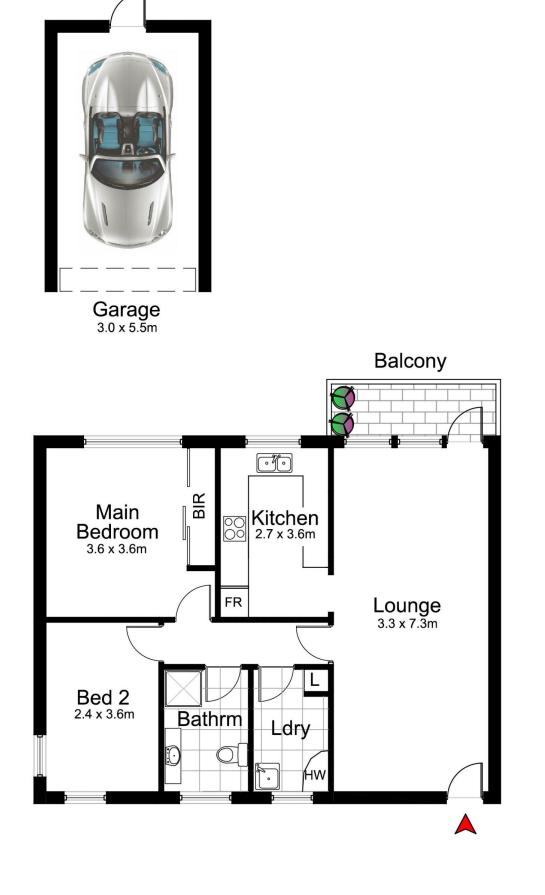

? Practical floor plan, with large open light filled living/dining area

? Sit and enjoy the afternoon sun from your adjoining west facing balcony

? Good sized bedrooms, main with built-in robe and private aspect

? Separate bathroom and laundry, together with single car lock-up garage

? Small boutique block, moments to all amenities, transport

## 2/38-40 Judd Street, CRONULLA

DISCLAIMER: All care has been taken in preparing this floor plan, however the accuracy is not guaranteed and no liability will be accepted for any reliance placed upon it. Produced by SYDNEY MEDIA PROJECTS mob: 0414 697 215 email: sydneymediaprojects@gmail.com