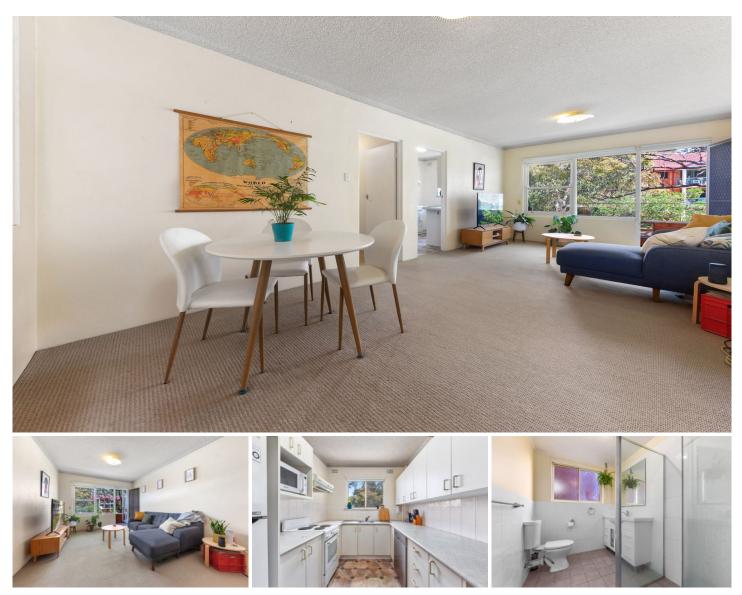

## 2/38-40 Judd Street Cronulla NSW

This elevated two-bedroom apartment located in a quiet, leafy cul-de-sac alongside Judd Street Reserve is ready and waiting for you to add your personal touch. Ideal for first home buyers or for the astute investor, only a short 10-minute walk to Cronulla's shops, cafes, restaurants and famous beaches. Enjoy the lifestyle and convenience this location has to offer.

? Practical floor plan, with large open light filled living/dining area

? Sit and enjoy the afternoon sun from your adjoining west facing balcony

? Good sized bedrooms, main with built-in robe and private aspect

? Separate bathroom and laundry, together with single car lock-up garage

? Small boutique block, moments to all amenities, transport