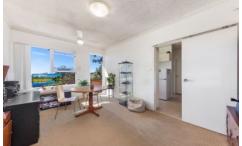

## 18/41-43 Banksia Road Caringbah NSW

Enjoying a light filled, private and airy position, this top floor apartment would ideally suit first home buyers or investors alike.

- ? Practical floor plan, with large bedroom complete with built-in robe
- ? Good sized living area flowing onto east facing balcony
- ? Enjoy distant balcony views overlooking Woolooware Bay
- ? Combined bathroom/laundry includes shower & bath, plus separate toilet
- ? Single car space plus an additional store room
- ? A short 5 minute walk to Caringbah's shops, cafes and train station