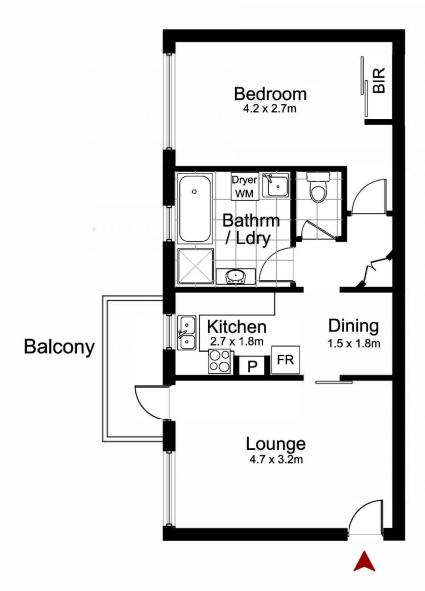

## 18/41-43 Banksia Road Caringbah NSW

Enjoying a light filled, private and airy position, this top floor apartment would ideally suit first home buyers or investors alike.

- ? Practical floor plan, with large bedroom complete with built-in robe
- ? Good sized living area flowing onto east facing balcony
- ? Enjoy distant balcony views overlooking Woolooware Bay
- ? Combined bathroom/laundry includes shower & bath, plus separate toilet
- ? Single car space plus an additional store room
- ? A short 5 minute walk to Caringbah's shops, cafes and train station

Size: Total 70.1sqm (approx.) = Apartment 55.7sqm + Car Space 13sqm + Store Room 1.4sqm