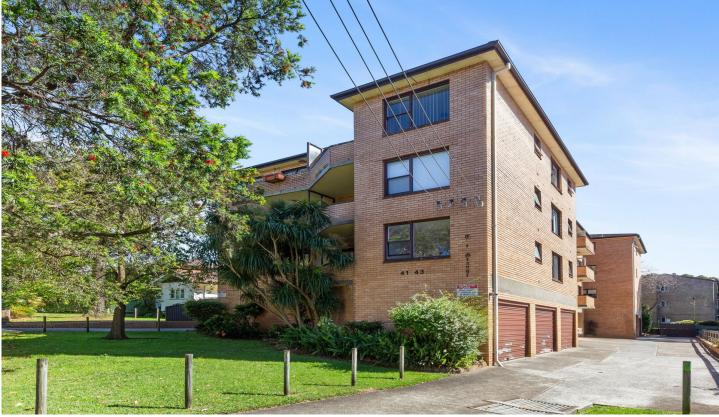

## 18/41-43 Banksia Road Caringbah NSW

Enjoying a light filled, private and airy position, this top floor apartment would ideally suit first home buyers or investors alike.

- ? Practical floor plan, with large bedroom complete with built-in robe
- ? Good sized living area flowing onto east facing balcony
- ? Enjoy distant balcony views overlooking Woolooware Bay
- ? Combined bathroom/laundry includes shower & bath, plus separate toilet
- ? Single car space plus an additional store room
- ? A short 5 minute walk to Caringbah's shops, cafes and train station