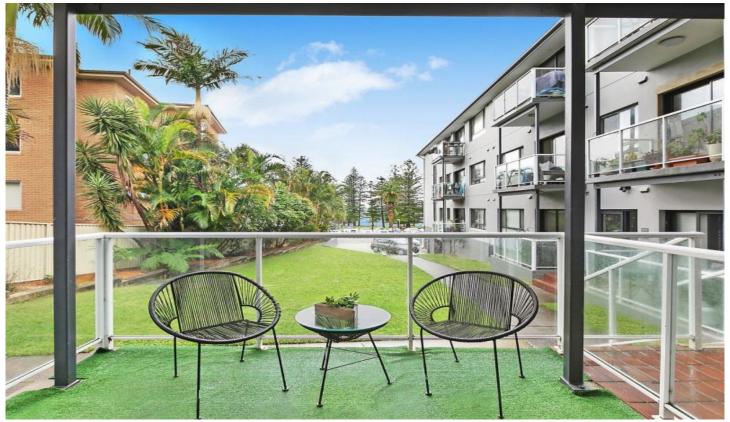

## 8/81 Ewos Parade Cronulla NSW

This well presented two bedroom ground floor apartment is located opposite South Cronulla's Shelly beach, park and steps to local cafes providing the perfect lifestyle all year round.

## **Features**

- Combined washer/dryer included
- Open plan lounge and dining
- Large balcony
- Two spacious bedrooms, main with built-in
- Modern bathroom with large shower
- Modern Kitchen with electric appliances and stone benchtops
- Ocean Glimpses from balcony
- Walking distance to Cronulla mall, train station, beach and schools
- Multiple visitor parking spaces