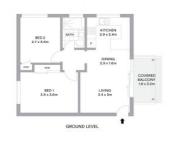

## **Features**

- Combined washer/dryer included
- Open plan lounge and dining
- Large balcony
- Two spacious bedrooms, main with built-in
- Modern bathroom with large shower
- Modern Kitchen with electric appliances and stone benchtops
- Ocean Glimpses from balcony
- Walking distance to Cronulla mall, train station, beach and schools
- Multiple visitor parking spaces