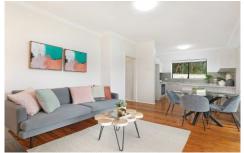

## **Features**

- Combined washer/dryer included
- Open plan lounge and dining
- Large balcony
- Two spacious bedrooms, main with built-in
- Modern bathroom with large shower
- Modern Kitchen with electric appliances and stone benchtops
- Ocean Glimpses from balcony
- Walking distance to Cronulla mall, train station, beach and schools
- Multiple visitor parking spaces