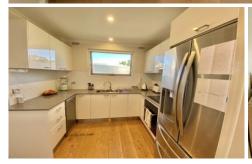

## **Features**

- Open plan lounge dining with split system air conditioning
- Modern kitchen with electric appliances, dishwasher and large fridge with ice machine
- Internal laundry includes dryer with the convenience of a butlers pantry
- Stylish bathroom with heated towel rack
- Two spacious bedrooms with built in robes and ceiling fans
- Balcony with city and bay views
- Single electric garage with internal access
- Well presented complex within moment to Caringbah mall and transport