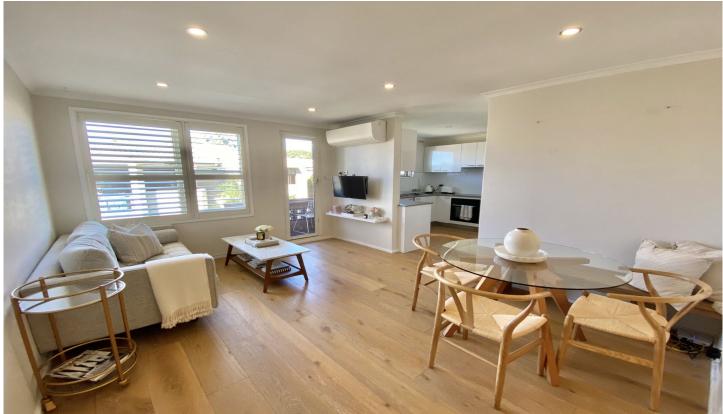

## **Features**

- Open plan lounge dining with split system air conditioning
- Modern kitchen with electric appliances, dishwasher and large fridge with ice machine
- Internal laundry includes dryer with the convenience of a butlers pantry
- Stylish bathroom with heated towel rack
- Two spacious bedrooms with built in robes and ceiling fans
- Balcony with city and bay views
- Single electric garage with internal access
- Well presented complex within moment to Caringbah mall and transport