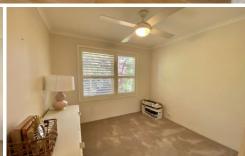

## **Features**

- Open plan lounge dining with split system air conditioning
- Modern kitchen with electric appliances, dishwasher and large fridge with ice machine
- Internal laundry includes dryer with the convenience of a butlers pantry
- Stylish bathroom with heated towel rack
- Two spacious bedrooms with built in robes and ceiling fans
- Balcony with city and bay views
- Single electric garage with internal access
- Well presented complex within moment to Caringbah mall and transport