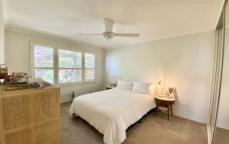

## **Features**

- Open plan lounge dining with split system air conditioning
- Modern kitchen with electric appliances, dishwasher and large fridge with ice machine
- Internal laundry includes dryer with the convenience of a butlers pantry
- Stylish bathroom with heated towel rack
- Two spacious bedrooms with built in robes and ceiling fans
- Balcony with city and bay views
- Single electric garage with internal access
- Well presented complex within moment to Caringbah mall and transport