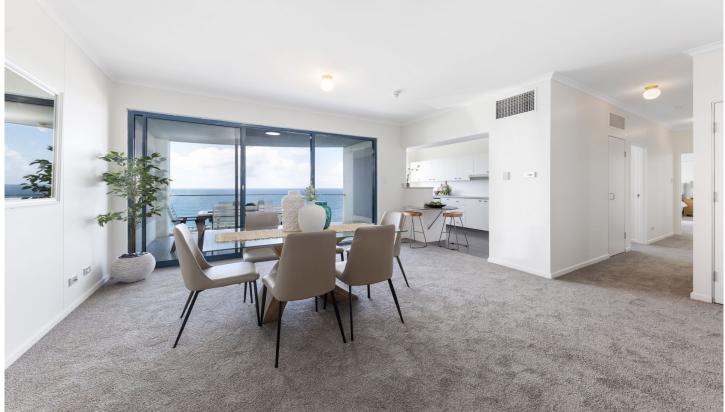

## 1104/20 Gerrale Street Cronulla NSW

Ideally positioned on the 11th floor in the prestigious beachside 'Cecil Apartments', enjoy expansive ocean views from this stunning two-bedroom apartment overlooking Cronulla's beaches and Gunnamatta Bay.

Live the ultimate beachside lifestyle of convenience, relaxation and luxury, all within the heart of Cronulla, only moments from Cronulla's many restaurants, cafes, shops, transport and beaches.

- \* Impressive open floor plan enjoying light-filled interiors flowing onto entertainer's balcony
- \* Two generous bedrooms both with built-in robes & ocean views, master with oversized ensuite
- \* Large well-appointed kitchen with ample bench space, storage and breakfast bar
- \* Freshly painted and carpeted throughout, move in ready