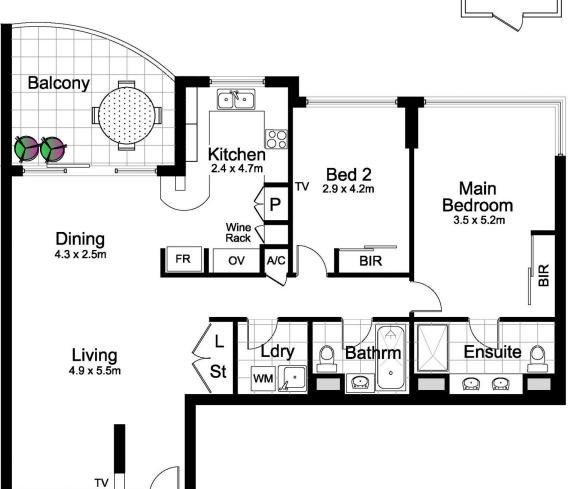

## 1104/20 Gerrale Street Cronulla NSW

Ideally positioned on the 11th floor in the prestigious beachside 'Cecil Apartments', enjoy expansive ocean views from this stunning two-bedroom apartment overlooking Cronulla's beaches and Gunnamatta Bay.

Live the ultimate beachside lifestyle of convenience, relaxation and luxury, all within the heart of Cronulla, only moments from Cronulla's many restaurants, cafes, shops, transport and beaches.

- \* Impressive open floor plan enjoying light-filled interiors flowing onto entertainer's balcony
- \* Two generous bedrooms both with built-in robes & ocean views, master with oversized ensuite
- \* Large well-appointed kitchen with ample bench space, storage and breakfast bar
- \* Freshly painted and carpeted throughout, move in ready