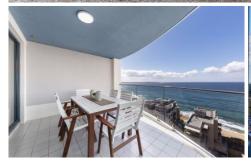

## 1104/20 Gerrale Street Cronulla NSW

Ideally positioned on the 11th floor in the prestigious beachside 'Cecil Apartments', enjoy expansive ocean views from this stunning two-bedroom apartment overlooking Cronulla's beaches and Gunnamatta Bay.

Live the ultimate beachside lifestyle of convenience, relaxation and luxury, all within the heart of Cronulla, only moments from Cronulla's many restaurants, cafes, shops, transport and beaches.

- \* Impressive open floor plan enjoying light-filled interiors flowing onto entertainer's balcony
- \* Two generous bedrooms both with built-in robes & ocean views, master with oversized ensuite
- \* Large well-appointed kitchen with ample bench space, storage and breakfast bar
- \* Freshly painted and carpeted throughout, move in ready