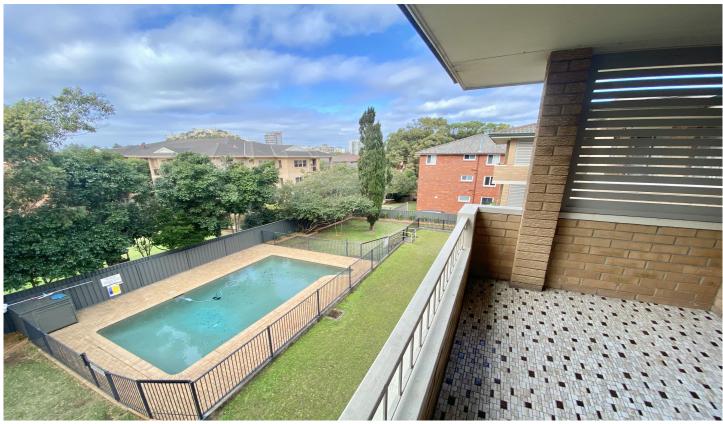

## 14/10-14 Gosport Street Cronulla NSW

This two bedroom apartment located on the top floor is located in secure complex and has use of a shared inground pool.

## Features

- Large combined living and dining room
- Modern kitchen with dishwasher
- Two spacious bedrooms both with built-in robes
- Full bathroom with separate shower and bath
- Sunny East facing balcony
- Large internal laundry
- Single lock up Garage
- Well maintained security complex
- Shared in-ground swimming pool