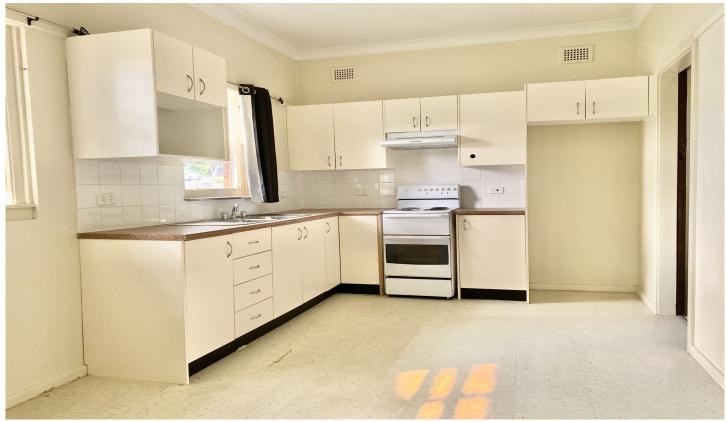

## Features

- Two well sized bedrooms
- Open plan lounge and dining area
- Modern kitchen with electric appliances
- Internal laundry with external access
- Updated bathroom with combined bath and shower
- Ample off street parking
- Level easy to maintain fenced rear yard