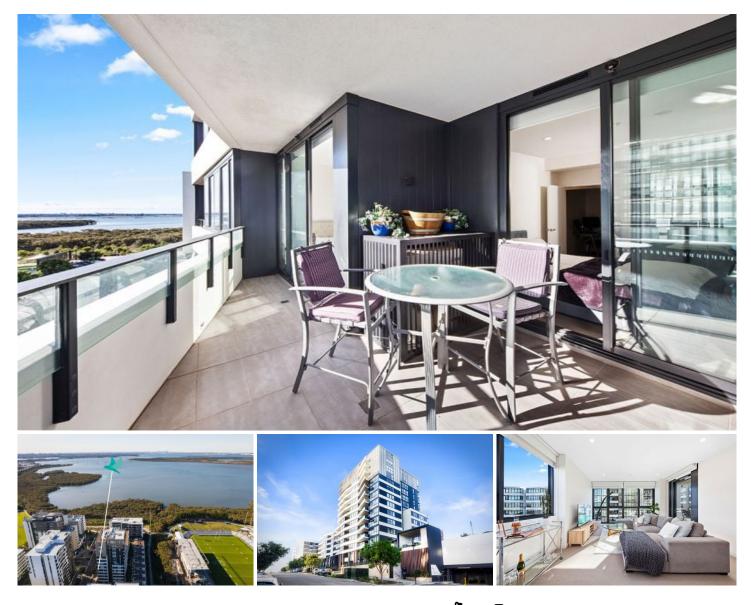

## 402/4 Foreshore Boulevard Woolooware NSW

Situated on the 4th floor of the Crest Building, this two-bedroom apartment is sure to impress, tastefully appointed throughout, enjoying a sunny west facing aspect with Bay views.

Overdelivering with elegance and luxury, thoughtfully designed to maximise space and natural light, you can enjoy a holiday lifestyle 12 months a year. Full access to all resort-style amenities, and only moments to transport, shops, restaurants, golf courses, cycle way and Cronulla's famous beaches.

\* Spacious contemporary design with open plan living & dining area flows onto entertainer's balcony

\* Quality Bosch appliances feature in the designer kitchen with integrated dishwasher & island bench