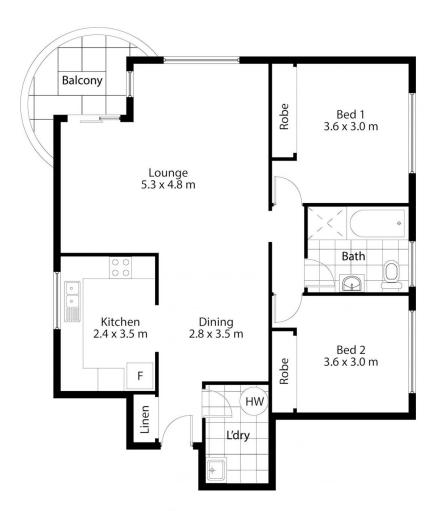

## 9/25-27 Croydon Street Cronulla NSW

This spacious two-bedroom ground floor apartment complete with security intercom access, is located at the rear of a well-maintained boutique block offering plenty of potential for the lucky buyer.

Ideal for investors, downsizers or first home buyers alike.

- \* A functional open floor plan ensures easy living & low maintenance
- \* Modern contemporary finishes throughout
- \* Expansive lounge & dining area flowing onto sunny balcony
- \* Large kitchen complete with electric appliances, ample storage & bench space
- \* Generously proportioned bedrooms, both with built-in wardrobes
- \* Internal laundry & modern bathroom complete with