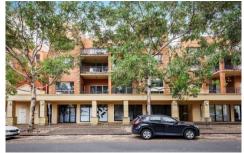

## 44 & 46/61-65 Glencoe Street Sutherland NSW

- \* Wide street level shop front with split level commercial area
- \* Excellent signage exposure
- \* Air conditioned
- \* One undercover car space
- \* Two toilets
- \* Kitchenette
- \* Located on the corner of Glencoe St & Stapleton Ave, Sutherland
- \* Level walk to Courts, Library, train station, cafes, restaurants and town centre
- \* Convenient location with ample street parking
- \* Surrounded by established businesses
- \* Great opportunity for multiple business uses