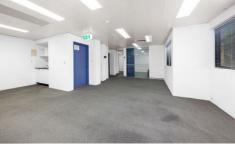

## 44 & 46/61-65 Glencoe Street Sutherland NSW

- \* Wide street level shop front with split level commercial area
- \* Excellent signage exposure
- \* Air conditioned
- \* One undercover car space
- \* Two toilets
- \* Kitchenette
- \* Located on the corner of Glencoe St & Stapleton Ave, Sutherland
- \* Level walk to Courts, Library, train station, cafes, restaurants and town centre
- \* Convenient location with ample street parking
- \* Surrounded by established businesses
- \* Great opportunity for multiple business uses