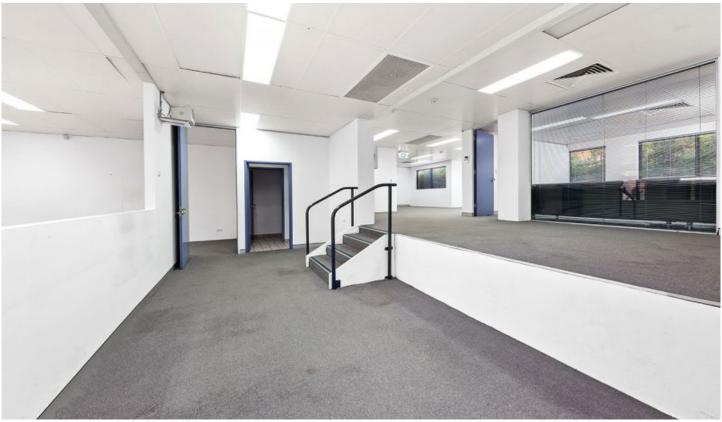

## 44 & 46/61-65 Glencoe Street Sutherland NSW

- \* Wide street level shop front with split level commercial area
- \* Excellent signage exposure
- \* Air conditioned
- \* One undercover car space
- \* Two toilets
- \* Kitchenette
- \* Located on the corner of Glencoe St & Stapleton Ave, Sutherland
- \* Level walk to Courts, Library, train station, cafes, restaurants and town centre
- \* Convenient location with ample street parking
- \* Surrounded by established businesses
- \* Great opportunity for multiple business uses