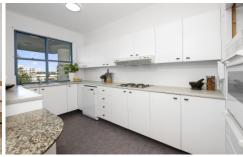

- \* Spacious open plan living/dining area flows effortlessly onto an oversized entertainer's balcony
- \*Enjoy breathtaking ocean views from the balcony whilst you take in the natural beauty of your surrounds
- \*Offering two generous bedrooms both with built in robes, master with ensuite
- \*Features include internal laundry, ducted air conditioning, security video intercom with dual lift access
- \*Single security lock-up garage, together with visitor car parking and beautifully maintained common areas
- \*Your lifestyle awaits within the heart of Cronulla, walking