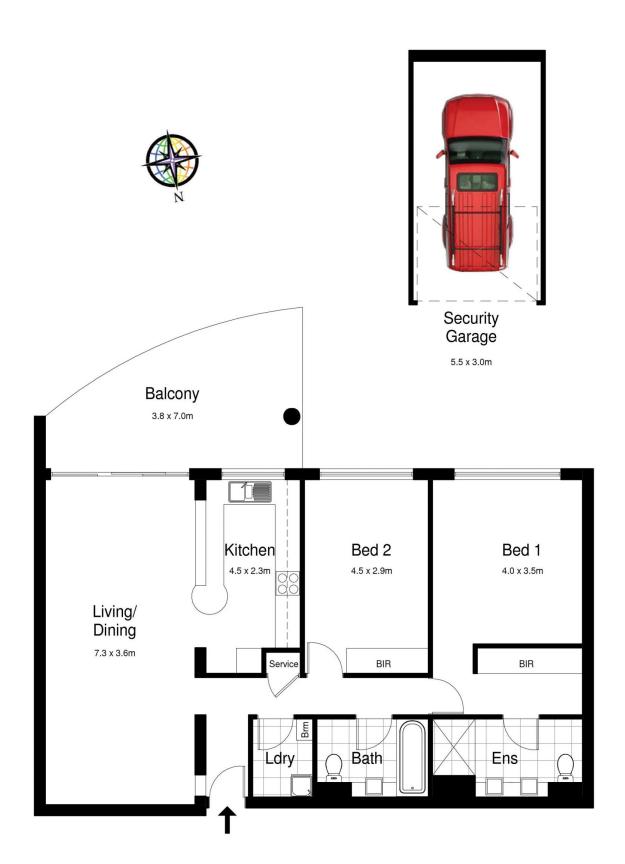

## 505/20 Gerrale Street Cronulla NSW

Ideally located on the fifth floor in the prestigious 'Cecil Apartments', this two-bedroom elegant apartment showcases spectacular ocean views over South Cronulla Beach, offering the perfect blend of sophistication, convenience and beachside lifestyle.

- \* Spacious open plan living/dining area flows effortlessly onto an oversized entertainer's balcony
- \*Enjoy breathtaking ocean views from the balcony whilst you take in the natural beauty of your surrounds
- \*Offering two generous bedrooms both with built in robes, master with ensuite
- \*Features include internal laundry, ducted air conditioning, security video intercom with dual lift access
- \*Single security lock-up garage, together with visitor car parking and beautifully maintained common areas
- \*Your lifestyle awaits within the heart of Cronulla, walking