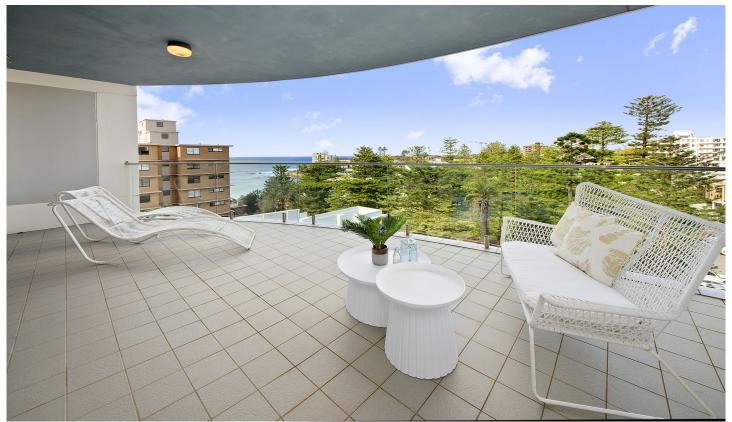

## 505/20 Gerrale Street Cronulla NSW

Ideally located on the fifth floor in the prestigious 'Cecil Apartments', this two-bedroom elegant apartment showcases spectacular ocean views over South Cronulla Beach, offering the perfect blend of sophistication, convenience and beachside lifestyle.

- \* Spacious open plan living/dining area flows effortlessly onto an oversized entertainer's balcony
- \*Enjoy breathtaking ocean views from the balcony whilst you take in the natural beauty of your surrounds
- \*Offering two generous bedrooms both with built in robes, master with ensuite
- \*Features include internal laundry, ducted air conditioning, security video intercom with dual lift access
- \*Single security lock-up garage, together with visitor car parking and beautifully maintained common areas
- \*Your lifestyle awaits within the heart of Cronulla, walking