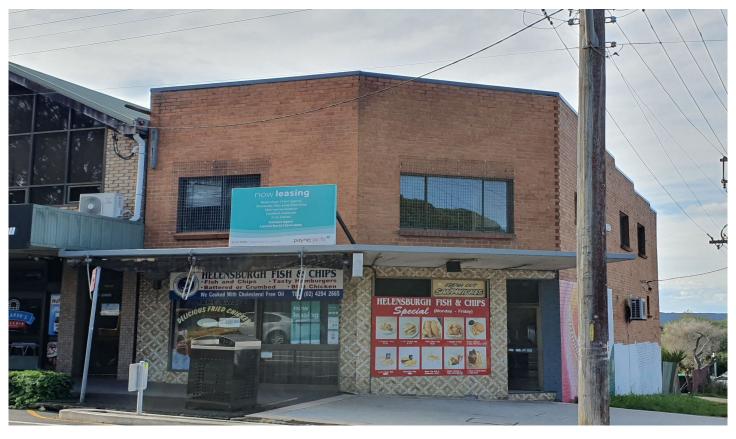

## 13 Walker Street Helensburgh NSW

- \* 134m2 retail shop approx.
- \* 2 car spaces
- \* Food use
- \* Exhaust hood
- \* Busy foot traffic
- \* Located opposite Coles supermarket, cafes and and close to quality businesses
- \* Internal bathrooms
- \* Excellent location for signage and exposure of your business
- \* Outgoings are Sydney Water account and grease trap cleaning

For more details or to arrange an inspection, please contact listing agent Lexene David on 9544 0000 or ldavid@paynepacific.com.au.

Price : Now Leasing Building Size : 134 sqm

View : https://www.paynepacific.com.au/lease/