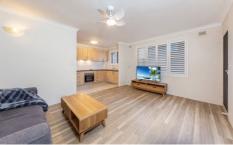

- \* Intercom security access to apartment
- \* Neutral tones provide a classic calm palette for your décor
- \* Spacious living/dining area leads to balcony
- \* Large modern kitchen with abundant bench space and cupboard storage
- \* Features include new flooring, plantation shutters, built-in robe, ceiling fans
- \* Two-way bathroom provides private access from main bedroom