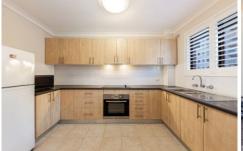

- \* Intercom security access to apartment
- \* Neutral tones provide a classic calm palette for your décor
- \* Spacious living/dining area leads to balcony
- \* Large modern kitchen with abundant bench space and cupboard storage
- \* Features include new flooring, plantation shutters, built-in robe, ceiling fans
- \* Two-way bathroom provides private access from main bedroom