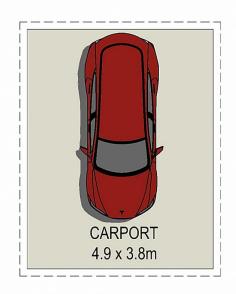

enjoys a northeast aspect. You will love the convenience of this location, within easy walking distance to Cronulla's beaches, The Esplanade, local amenities, transport and Cronulla's leading restaurants and cafes.

- \* Intercom security access to apartment
- \* Neutral tones provide a classic calm palette for your décor
- \* Spacious living/dining area leads to balcony
- \* Large modern kitchen with abundant bench space and cupboard storage
- \* Features include new flooring, plantation shutters, built-in robe, ceiling fans
- \* Two-way bathroom provides private access from main bedroom

## 1 🚐 1 🚔 1 🗬

**Price**:\$652,000

**View**: https://www.paynepacific.com.au/sale/nsw/suther land/cronulla/residential/apartment/7644170



Suzanne Boylan 9544 0000





**TOP FLOOR / SECOND FLOOR** 



## **GROUND FLOOR**

ADDRESS: 10 / 25-27 Parramatta Street, Cronulla