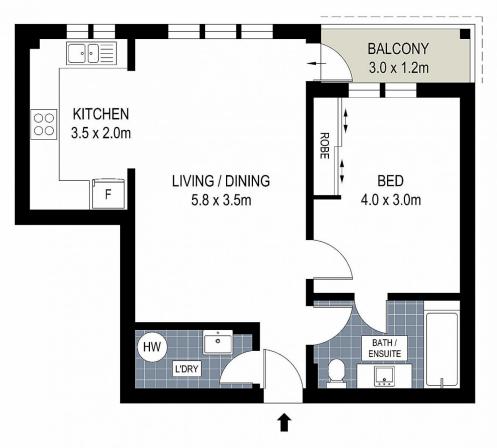

## 10/25-27 Parramatta Street Cronulla NSW

Live the sought after Cronulla lifestyle. Positioned on the top floor, this spacious one-bedroom apartment enjoys a northeast aspect. You will love the convenience of this location, within easy walking distance to Cronulla's beaches, The Esplanade, local amenities, transport and Cronulla's leading restaurants and cafes.

- \* Intercom security access to apartment
- \* Neutral tones provide a classic calm palette for your décor
- \* Spacious living/dining area leads to balcony
- \* Large modern kitchen with abundant bench space and cupboard storage
- \* Features include new flooring, plantation shutters, built-in robe, ceiling fans
- \* Two-way bathroom provides private access from main bedroom

## 1 🚐 1 🚔 1 🗬

**Price**:\$652,000

**View**: https://www.paynepacific.com.au/sale/nsw/suther land/cronulla/residential/apartment/7644170

Suzanne Boylan 9544 0000

**TOP FLOOR / SECOND FLOOR** 