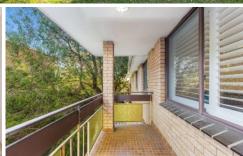

- \* Intercom security access to apartment
- \* Neutral tones provide a classic calm palette for your décor
- \* Spacious living/dining area leads to balcony
- \* Large modern kitchen with abundant bench space and cupboard storage
- \* Features include new flooring, plantation shutters, built-in robe, ceiling fans
- \* Two-way bathroom provides private access from main bedroom