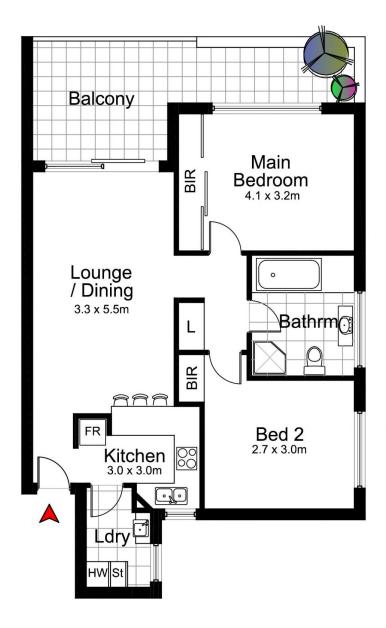

## 2/27-33 Judd Street Cronulla NSW

Ideally positioned on the first floor of a well-maintained complex, this modern two-bedroom apartment is conveniently located in a quiet cul-de-sac, close to cafes, shops, transport and Cronulla's beautiful beaches.

- \* Ideal for first home buyers, owner occupiers or investors alike
- \* Open plan living and dining area flowing onto spacious entertainers' balcony
- \* Two bedrooms both with built-in wardrobes and lots of natural light
- \* Gourmet kitchen Stone benchtops, Miele appliances incl. induction cooktop
- \* Modern bathroom with separate shower and bath
- \* Easy care timber laminate flooring throughout + internal laundry with storage
- \* Split system air conditioning and ceiling fans installed

## 2 📭 1 🔓 1 😭

**Price**: \$ 950,000

**View :** https://www.paynepacific.com.au/sale/nsw/suther land/cronulla/residential/apartment/7601376

Christian Payne 9544 0000

Ryan Clark 9544 0000

Garage 3.0 x 6.1m