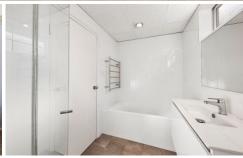

- \* Ideal for first home buyers, owner occupiers or investors alike
- \* Open plan living and dining area flowing onto spacious entertainers' balcony
- \* Two bedrooms both with built-in wardrobes and lots of natural light
- \* Gourmet kitchen Stone benchtops, Miele appliances incl. induction cooktop
- \* Modern bathroom with separate shower and bath
- \* Easy care timber laminate flooring throughout + internal laundry with storage
- \* Split system air conditioning and ceiling fans installed