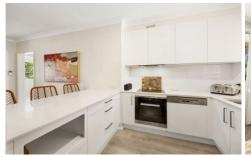

- \* Ideal for first home buyers, owner occupiers or investors alike
- \* Open plan living and dining area flowing onto spacious entertainers' balcony
- \* Two bedrooms both with built-in wardrobes and lots of natural light
- \* Gourmet kitchen Stone benchtops, Miele appliances incl. induction cooktop
- \* Modern bathroom with separate shower and bath
- \* Easy care timber laminate flooring throughout + internal laundry with storage
- \* Split system air conditioning and ceiling fans installed