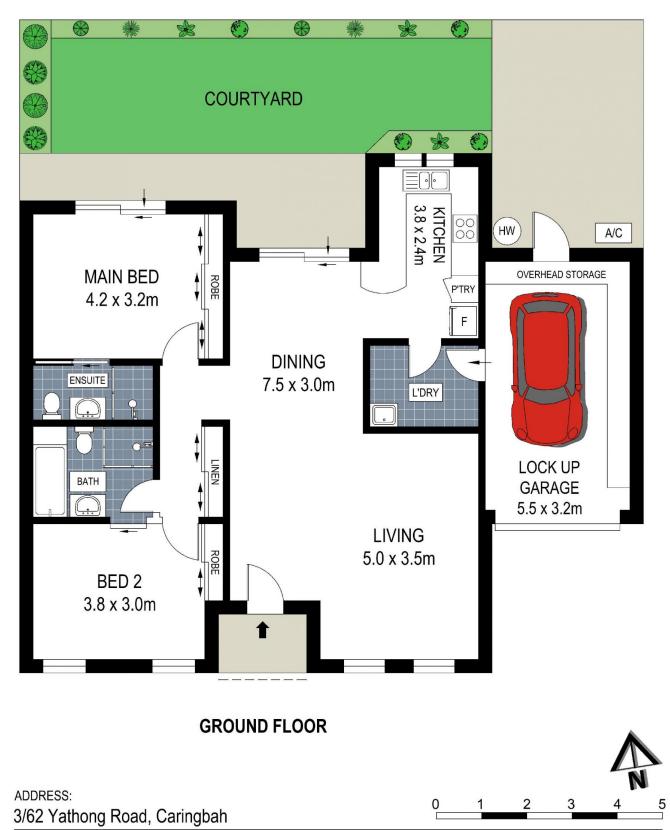

## 3/62 Yathong Road Caringbah NSW

Offering a relaxed lifestyle, this spacious two-bedroom villa has had only one owner and is in a well-maintained boutique complex of four. With a large, north facing courtyard, the sun streams through the kitchen, dining and main bedroom.

- Private courtyard and living spaces ideal for entertaining

- Large living areas with air-conditioning flow through to the outdoors

- Open kitchen with abundant bench space, storage and pantry

- Main bedroom features ensuite and sliding door access to courtyard

- Two-way guest bathroom provides private access from 2nd bedroom

- Garage with remote-control door and direct access to villa and courtyard

## 2 🛤 2 📛 1 🚘

**Price :** \$ 1,200,000

**View** : https://www.paynepacific.com.au/sale/nsw/suther land/caringbah/residential/villa/7576586

Suzanne Boylan 9544 0000

DISCLAIMER: THIS IS FOR ILLUSTRATIVE PURPOSES ONLY, ALL DIMENSIONS ARE APPROXIMATE AND IT DOES NOT CONSTITUTE PART OF ANY LEGAL DOCUMENTS.