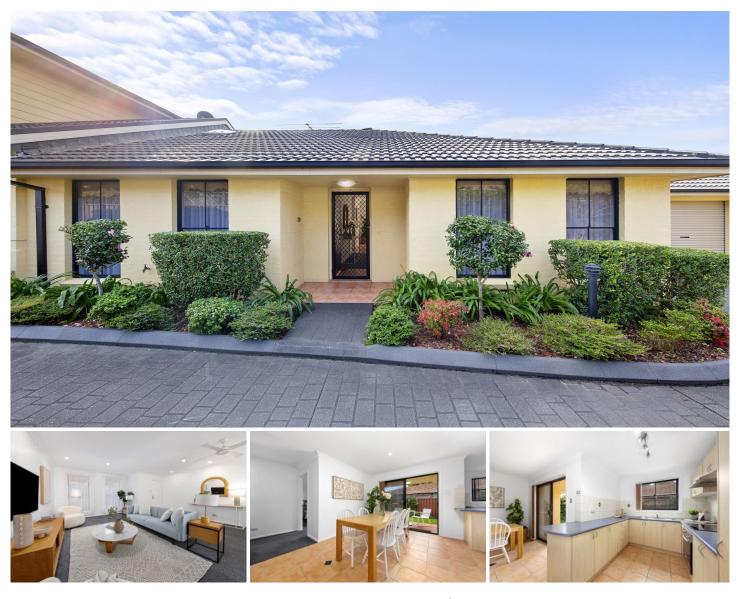

## 3/62 Yathong Road Caringbah NSW

Offering a relaxed lifestyle, this spacious two-bedroom villa has had only one owner and is in a well-maintained boutique complex of four. With a large, north facing courtyard, the sun streams through the kitchen, dining and main bedroom.

- Private courtyard and living spaces ideal for entertaining

- Large living areas with air-conditioning flow through to the outdoors

- Open kitchen with abundant bench space, storage and pantry

- Main bedroom features ensuite and sliding door access to courtyard

- Two-way guest bathroom provides private access from 2nd bedroom

- Garage with remote-control door and direct access to villa and courtyard