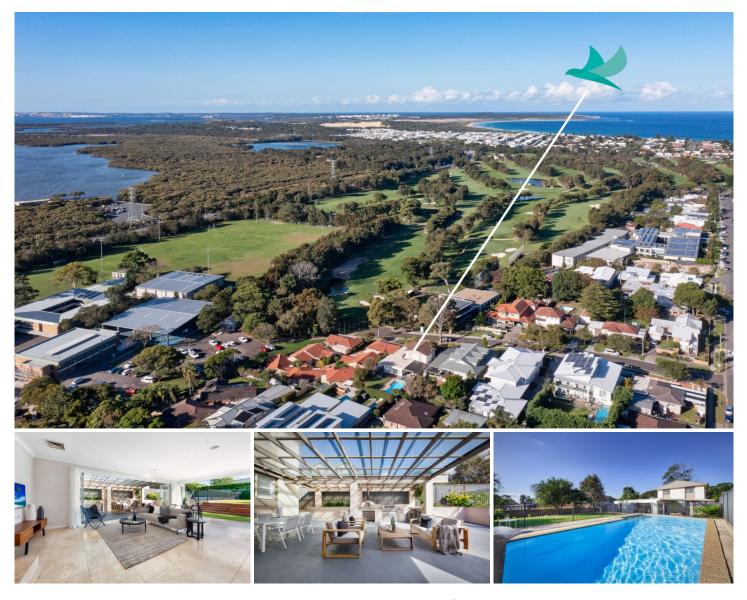

## **3 Glandore Street Woolooware NSW**

This home enjoys a bright sunny aspect, complete with its own wrap around front verandah, where you can sit and enjoy the morning sun whilst you overlook the green of the 7th hole of Cronulla Golf Course.

Relax and enjoy the multiple indoor and outdoor living areas, perfect for entertaining family and friends whilst enjoying the lifestyle this location has to offer.

Ideally located in close proximity to Woolooware High School, transport and the soon to be completed Bay Central (Woolooware Bay's new shopping precinct) and only a short distance to Cronulla and all it has to offer.

## Features include:

\* Gourmet kitchen with quality appliances, gas cooktop, dishwasher and Caesarstone benchtop