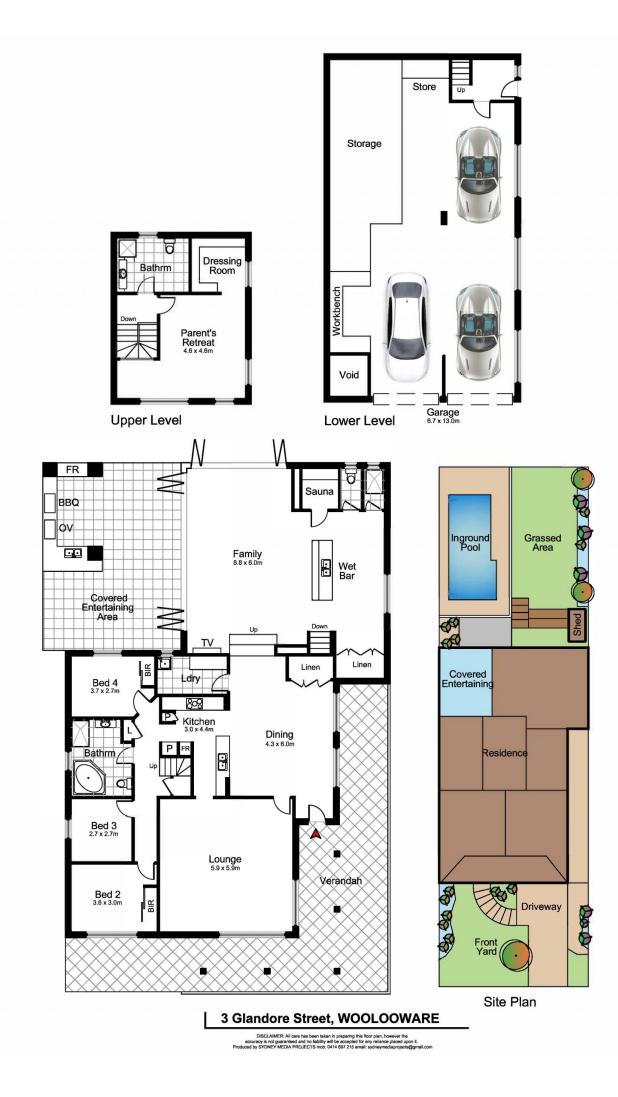

## **3 Glandore Street Woolooware NSW**

This home enjoys a bright sunny aspect, complete with its own wrap around front verandah, where you can sit and enjoy the morning sun whilst you overlook the green of the 7th hole of Cronulla Golf Course.

Relax and enjoy the multiple indoor and outdoor living areas, perfect for entertaining family and friends whilst enjoying the lifestyle this location has to offer.

Ideally located in close proximity to Woolooware High School, transport and the soon to be completed Bay Central (Woolooware Bay's new shopping precinct) and only a short distance to Cronulla and all it has to offer.

## Features include:

\* Gourmet kitchen with quality appliances, gas cooktop, dishwasher and Caesarstone benchtop

## 4 🛤 2 🚔 5 🚘

| F  | Price    | : \$ 2,690,000 |
|----|----------|----------------|
| ı. | and Size | . 771 4        |

Land Size : 771.4 sqm View : https://www

: https://www.paynepacific.com.au/sale/nsw/s utherland/woolooware/residential/house/755 6632