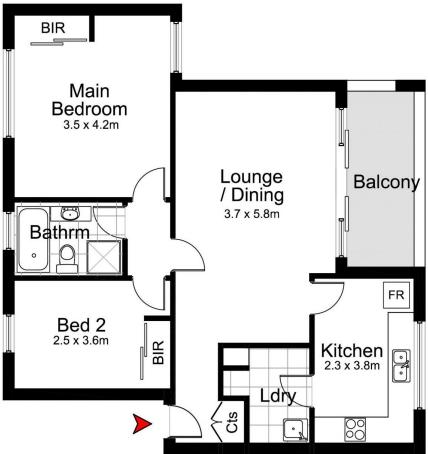

- \* Offering a first-floor position with open plan living flowing to North facing balcony
- \* Two generous bedrooms both with built-in wardrobes
- \* Original kitchen and bathroom awaiting your transformation and design flare
- \* Single lock-up garage offering additional storage space, plus internal laundry

Size: Apartment 84 sqm + Garage 21 sqm = Total 105 sqm (approx.)

2 📭 1 🖺 1 🖨

**Price**: \$530,000

**View :** https://www.paynepacific.com.au/sale/nsw/suther land/caringbah/residential/apartment/7457655

Christian Payne 9544 0000