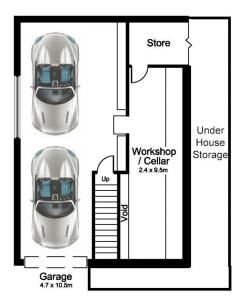

4 🗀 3 🔓 8 🖨

Land Size: 575.4 sqm

View : https://www.paynepacific.com.au/sale/nsw/s

utherland/caringbah-south/residential/house

/7442536

Christian Payne 9544 0000

Ryan Clark 9544 0000

Lower Level