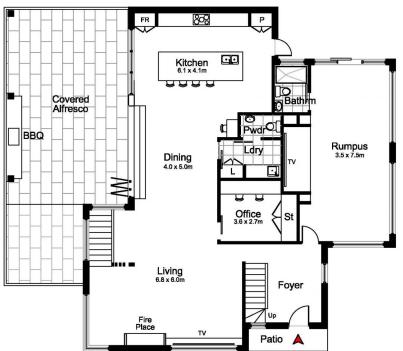

Upon arrival, you are greeted by a stunning entry foyer which leads you through the property's expansive open plan design as you admire the quality craftsmanship on offer, including the use of commercial grade windows and glazing. The multiple indoor and outdoor living spaces provide an abundance of natural light and strong airflow throughout the home. The covered alfresco entertaining area beautifully designed with limestone flooring, electric blinds, built-in BBQ, integrated fridge and commercial bi-folding doors, all create the perfect seamless entertaining space for the whole family to enjoy. Relax in

15 Allambie Avenue, CARINGBAH SOUTH

Upper Level