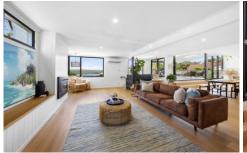

Upon arrival, you are greeted by a stunning entry foyer which leads you through the property's expansive open plan design as you admire the quality craftsmanship on offer, including the use of commercial grade windows and glazing. The multiple indoor and outdoor living spaces provide an abundance of natural light and strong airflow throughout the home. The covered alfresco entertaining area beautifully designed with limestone flooring, electric blinds, built-in BBQ, integrated fridge and commercial bi-folding doors, all create the perfect seamless entertaining space for the whole family to enjoy. Relax in