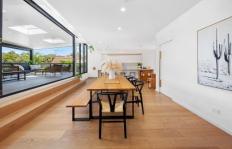

Upon arrival, you are greeted by a stunning entry foyer which leads you through the property's expansive open plan design as you admire the quality craftsmanship on offer, including the use of commercial grade windows and glazing. The multiple indoor and outdoor living spaces provide an abundance of natural light and strong airflow throughout the home. The covered alfresco entertaining area beautifully designed with limestone flooring, electric blinds, built-in BBQ, integrated fridge and commercial bi-folding doors, all create the perfect seamless entertaining space for the whole family to enjoy. Relax in