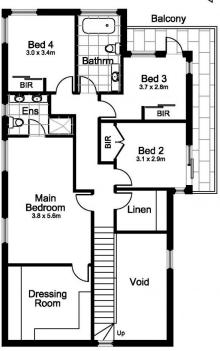

by a stunning entry foyer which leads you through the property's expansive open plan design as you admire the quality craftsmanship on offer, including the use of commercial grade windows and glazing. The multiple indoor and outdoor living spaces provide an abundance of natural light and strong airflow throughout the home. The covered alfresco entertaining area beautifully designed with limestone flooring, electric blinds, built-in BBQ, integrated fridge and commercial bi-folding doors, all create the perfect seamless entertaining space for the whole family to enjoy. Relax in

4 🗀 3 🔓 8 🖨

Land Size: 575.4 sqm

View : https://www.paynepacific.com.au/sale/nsw/s

utherland/caringbah-south/residential/house

/7442536



Christian Payne 9544 0000



Ryan Clark 9544 0000





Lower Level







15 Allambie Avenue, CARINGBAH SOUTH

Upper Level