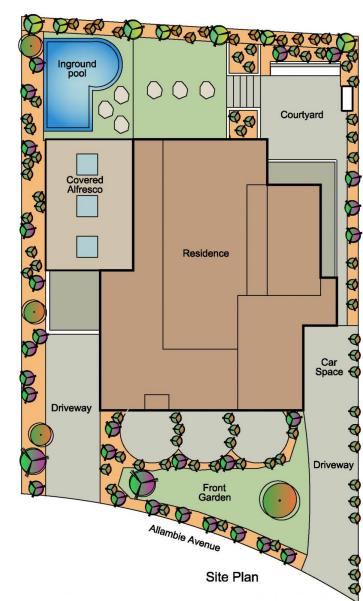

## 15 Allambie Avenue Caringbah South NSW

This sophisticated architecturally designed contemporary family home offers luxurious family living and entertaining, capturing stunning views of the Port Hacking waterways and the Royal National Park from its elevated vantage point.

15 Allambie Avenue, CARINGBAH SOUTH

Upper Level