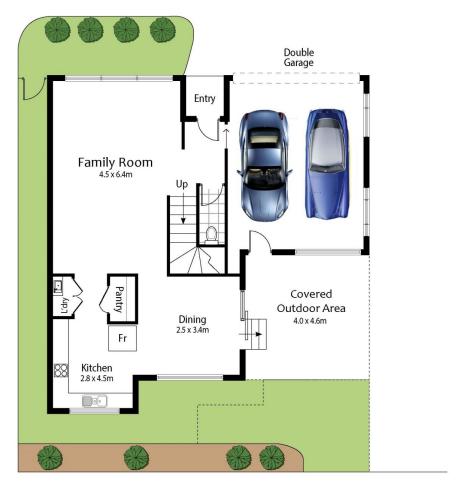

- \* Open plan living and dining areas with floating timber floors
- \* Three generous bedrooms all with built-in wardrobes
- \* Kitchen with stone benchtops, electric cooking and dishwasher
- \* Private courtyard with undercover area perfect for entertaining
- \* Two bathrooms, full bathroom with shower and bath off the main bedroom
- \* European style internal laundry, additional separate toilet downstairs