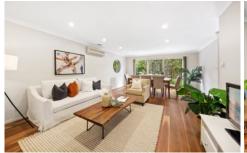

- \* Open plan living and dining areas with floating timber floors
- \* Three generous bedrooms all with built-in wardrobes
- \* Kitchen with stone benchtops, electric cooking and dishwasher
- \* Private courtyard with undercover area perfect for entertaining
- \* Two bathrooms, full bathroom with shower and bath off the main bedroom
- \* European style internal laundry, additional separate toilet downstairs