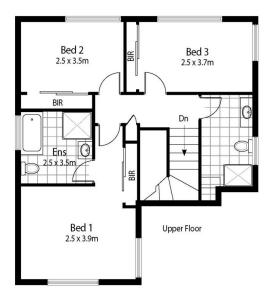

- \* Open plan living and dining areas with floating timber floors
- \* Three generous bedrooms all with built-in wardrobes
- \* Kitchen with stone benchtops, electric cooking and dishwasher
- \* Private courtyard with undercover area perfect for entertaining
- \* Two bathrooms, full bathroom with shower and bath off the main bedroom
- \* European style internal laundry, additional separate toilet downstairs