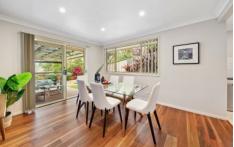

- \* Open plan living and dining areas with floating timber floors
- \* Three generous bedrooms all with built-in wardrobes
- \* Kitchen with stone benchtops, electric cooking and dishwasher
- \* Private courtyard with undercover area perfect for entertaining
- \* Two bathrooms, full bathroom with shower and bath off the main bedroom
- \* European style internal laundry, additional separate toilet downstairs