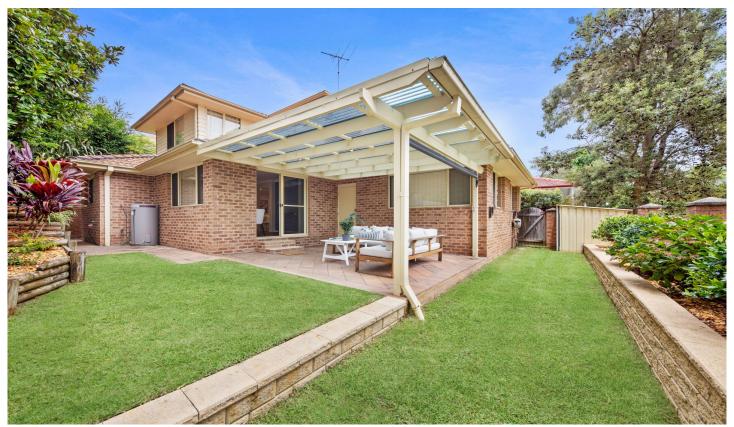

## 9/112 National Avenue Loftus NSW

This impressive freestanding townhouse is designed for entertaining and a low maintenance lifestyle. Located in a highly sought-after neighbourhood and in close proximity to Loftus shops, schools and public transport. Ideal for first home buyers, downsizers, and investors alike.

- \* Open plan living and dining areas with floating timber floors
- \* Three generous bedrooms all with built-in wardrobes
- \* Kitchen with stone benchtops, electric cooking and dishwasher
- \* Private courtyard with undercover area perfect for entertaining
- \* Two bathrooms, full bathroom with shower and bath off the main bedroom
- \* European style internal laundry, additional separate toilet downstairs

3 😕 2 📛 2 🖨

**Price** : \$ 1,095,000 **Land Size** : 272 sqm

View: https://www.paynepacific.com.au/sale/nsw/s utherland/loftus/residential/townhouse/7378

877

Ryan Clark 9544 0000

Christian Payne 9544 0000

Ground Floor