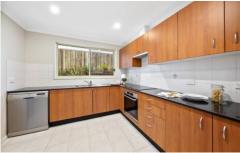

- \* Open plan living and dining areas with floating timber floors
- \* Three generous bedrooms all with built-in wardrobes
- \* Kitchen with stone benchtops, electric cooking and dishwasher
- \* Private courtyard with undercover area perfect for entertaining
- \* Two bathrooms, full bathroom with shower and bath off the main bedroom
- \* European style internal laundry, additional separate toilet downstairs