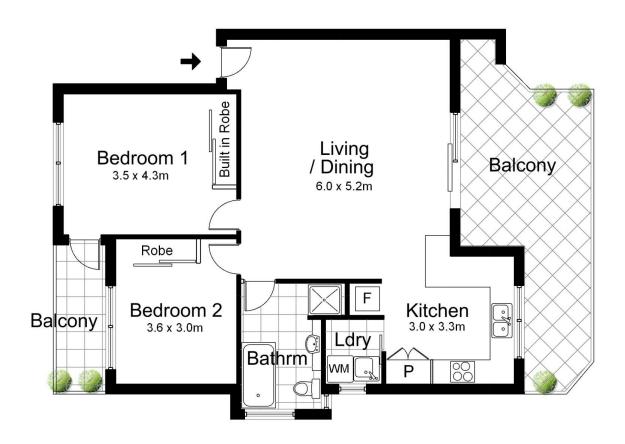

Large living space leads to entertaining size balcony Open kitchen with stone benchtops and an abundance of storage

Built-in robes to both bedrooms and access to a second balcony from Main

Located on the first floor of intercom security building Great floor plan with separate internal laundry Easy walk to Cronulla Public Co-ed Primary School K-6