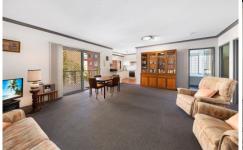

Large living space leads to entertaining size balcony Open kitchen with stone benchtops and an abundance of storage

Built-in robes to both bedrooms and access to a second balcony from Main

Located on the first floor of intercom security building Great floor plan with separate internal laundry Easy walk to Cronulla Public Co-ed Primary School K-6