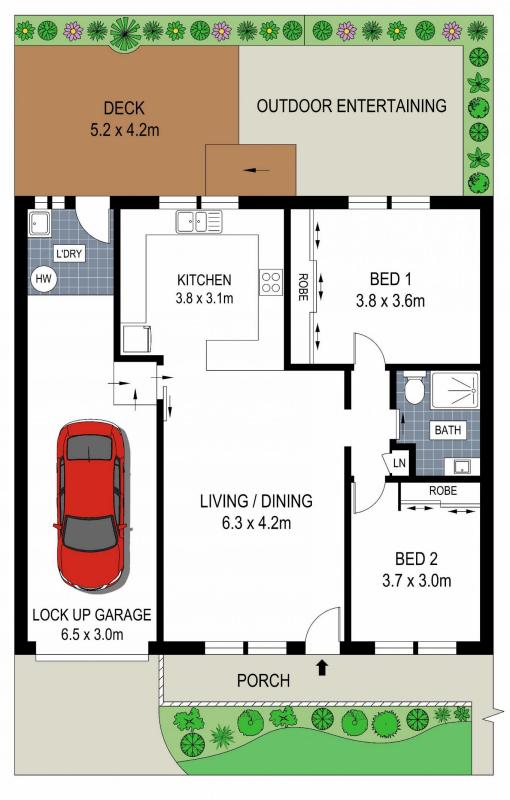

## 9/18-20 Nullaburra Road Caringbah NSW

Move straight in to this fully-renovated villa and relax in the northern sunshine from the timber deck overlooking the landscaped courtyard. Large kitchen ideal for the gourmet chef and lover of entertaining.

Open kitchen with abundant bench space and storage Air-conditioned, tranquil living area with front balcony Built-in robes and ceiling fans to both bedrooms Remote-control lockup garage with internal access Friendly complex with community room Close to Bus link to major centres and Caringbah railway

Total Size: 150sqm

Strata Levies: \$680 per quarter approx. Council Rates: \$358.60 per quarter approx.

2 📭 1 🖺 1 🗬

**Price**: \$ 915,000

**View :** https://www.paynepacific.com.au/sale/nsw/suther

land/caringbah/residential/villa/7267969