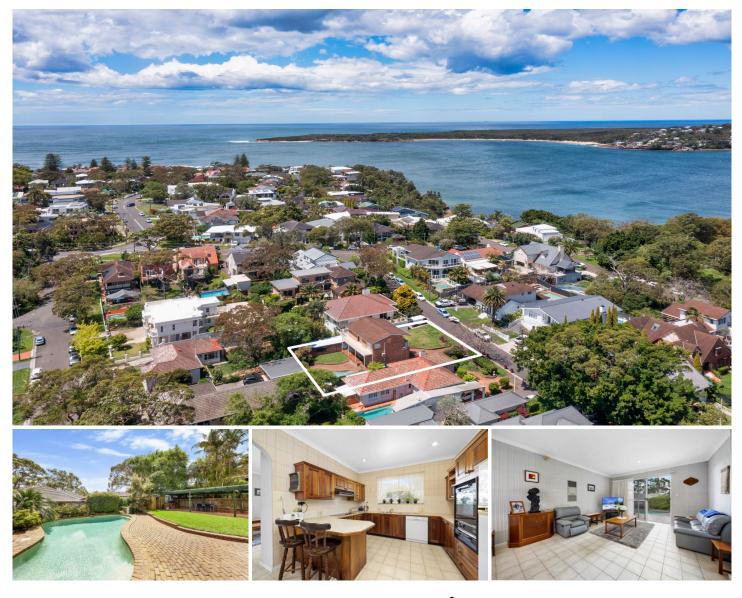

## Cronulla

Located in a quiet cul-de-sac in one of the most sought after locations on the South Cronulla Peninsula. This family home offers a private sanctuary only steps from the beautiful parkland reserves leading to Darook Park Beach, Salmon Haul Bay and the popular Esplanade walk along the ocean to Cronulla beaches.

Downstairs potential 4th bedroom with ensuite, ideal for guests or as a home office.

Move straight in, renovate, or build your dream home (STCA).

Two-storey design offers multiple living spaces.

Scenic outlook towards Gunnamatta Bay and The Royal National Park.

Large in-ground pool in sunny, North facing yard.

Easy entertaining from the large covered alfresco area. Ideal location to fish, swim, pop your SUP or kayak into the

## 3 🎮 2 🚰 1 🚘

| Price |             | : \$ 2,950,000 |
|-------|-------------|----------------|
|       | <b>•</b> •• |                |

Land Size : 581.7 sqm View : https://www

: https://www.paynepacific.com.au/sale/nsw/s utherland/cronulla/residential/house/726796