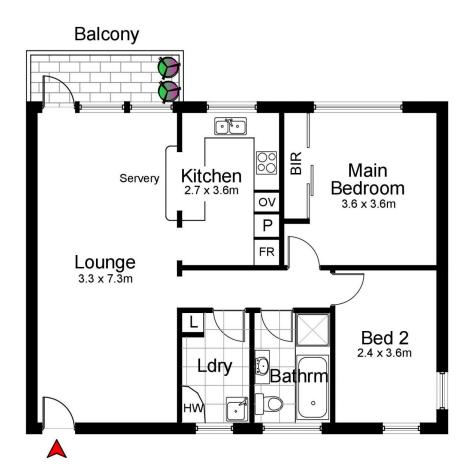

- \* Open plan living and dining area flowing onto sunlit balcony
- \* Two spacious bedrooms, main with built-in wardrobe
- \* Bathroom with separate shower and bath
- \* Timber flooring throughout
- \* Single lock up garage
- \* Internal laundry with storage

Size: Apartment 79 sqm + Garage 17.6 sqm = Total 96.6 sqm (approx.)

## 2 📭 1 🖺 1 🗬

**Price**: \$773,000

**View**: https://www.paynepacific.com.au/sale/nsw/suther land/cronulla/residential/apartment/7248255

Christian Payne 9544 0000

Ryan Clark 9544 0000

Garage 3.4 x 5.5m