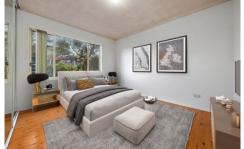

- \* Open plan living and dining area flowing onto sunlit balcony
- \* Two spacious bedrooms, main with built-in wardrobe
- \* Bathroom with separate shower and bath
- \* Timber flooring throughout
- \* Single lock up garage
- \* Internal laundry with storage