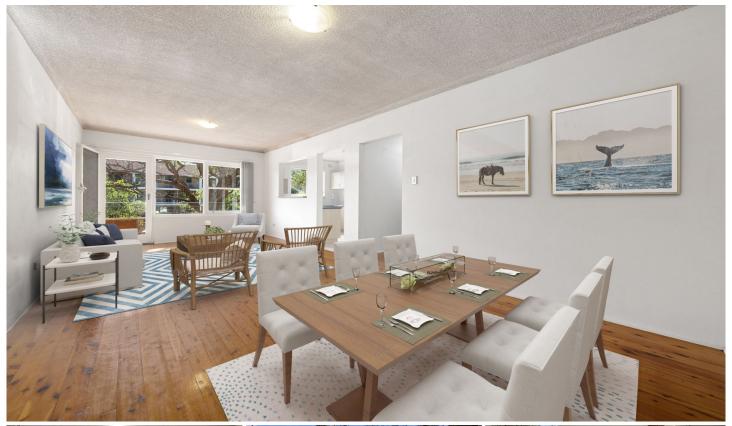

- \* Open plan living and dining area flowing onto sunlit balcony
- \* Two spacious bedrooms, main with built-in wardrobe
- \* Bathroom with separate shower and bath
- \* Timber flooring throughout
- \* Single lock up garage
- \* Internal laundry with storage