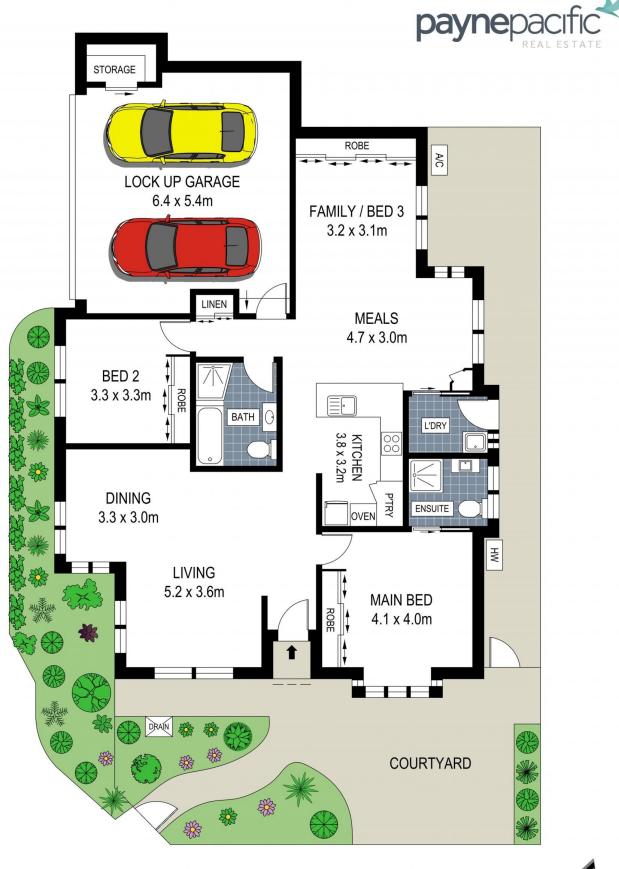

## 2/4-6 Condon Street Caringbah NSW

Lifestyle appeal with its convenient cul-de-sac location, privacy and beautiful, welcoming front courtyard on the doorstep to Glenn McGrath Oval. The generous proportions of this well-maintained villa make this property highly desirable. In addition, the flexible floor plan allows for an extra living area or could be restored to third bedroom or office with existing large built-in robe depending on your needs.

Boutique complex of four villas Open kitchen with pantry and breakfast bar Security System Plantation Shutters throughout

Gas hot water and heating, ceiling fans and air-conditioning.

Ensuite to main bedroom and large guest bathroom Built-in robes to all bedrooms

3 📮 2 🚔 2 😭

**Price** : \$ 1,215,000 Building Size: 162 sqm

View : https://www.paynepacific.com.au/sale/ns

w/sutherland/caringbah/residential/villa/7

245390

Suzanne Boylan 9544 0000