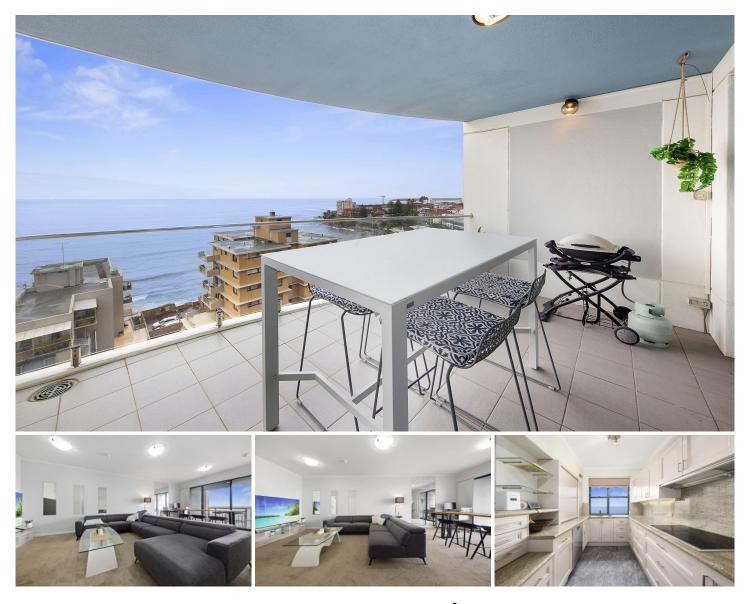

## 904/20 Gerrale Street Cronulla NSW

Panoramic views over South Cronulla Beach and out towards Boat Harbour, this ninth floor apartment in the prestigious "Cecil Apartments" offers an opportunity to secure the ultimate beachside position.

Capture this rare lifestyle opportunity that living within the heart of Cronulla offers, with beaches, restaurants and shops moments from your door.

The perfect blend of open plan living and dining space, whilst showcasing breathtaking ocean views from the entertainers balcony.

Comprising two generous bedrooms both with built-in wardrobes, master with large ensuite and spectacular views of South Cronulla Beach.