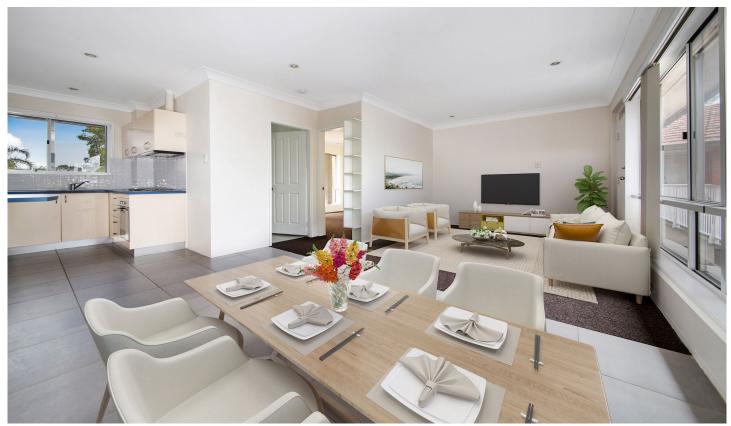

- \* Offering a top floor position, with open plan living and dining space
- \* Generous bedroom with west facing balcony and built-in wardrobe
- \* Separate bathroom, modern kitchen with scope to add further value
- \* Ideally sized single lock-up garage offering additional storage space

Capturing a perfect central Caringbah position close to shops, transport and local schools.