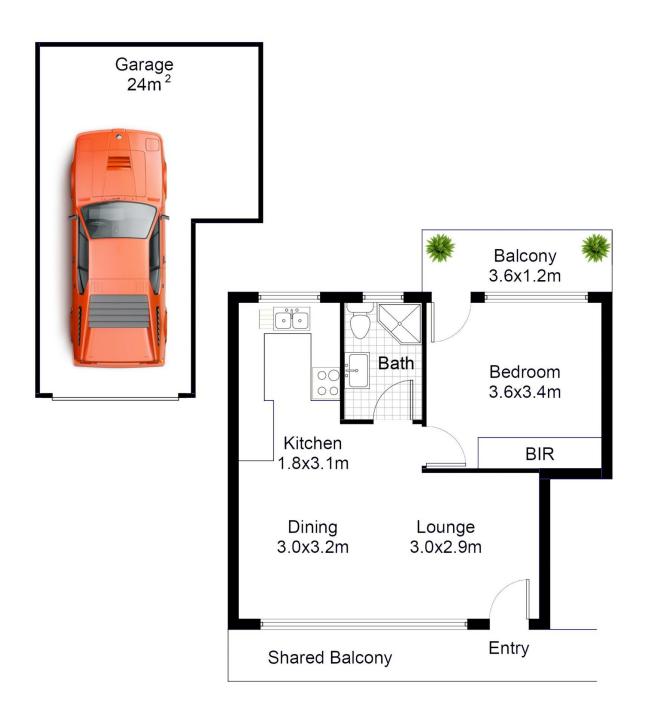

## 24/171 Willarong Road Caringbah NSW

Centrally located, this generous one-bedroom apartment with extra-large lock up garage and additional storage, offers an ideal opportunity for First Home Buyers and investors alike.

- \* Offering a top floor position, with open plan living and dining space
- \* Generous bedroom with west facing balcony and built-in wardrobe
- \* Separate bathroom, modern kitchen with scope to add further value
- \* Ideally sized single lock-up garage offering additional storage space

Capturing a perfect central Caringbah position close to shops, transport and local schools.