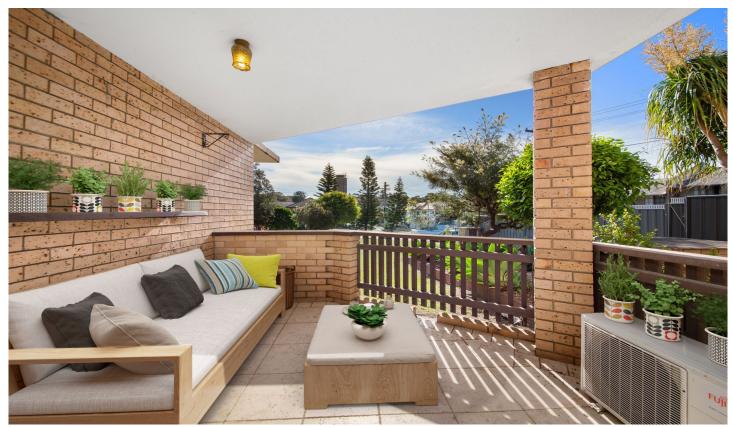

## 14/116-120 Elouera Road Cronulla NSW

Positioned in the heart of North Cronulla, this ground floor two bedroom apartment has a great layout and lots of natural light. Offering a convenient lifestyle just moments to Cronulla's beaches, transport, shops and schools.

- \* Combined living and dining area flowing to balcony\* Neat kitchen with electric appliances
- \* Generous sized bedrooms both with built-in wardrobes
- \* Bathroom with separate bath and shower
- \* Internal laundry, split system air-conditioning and ceiling
- \* Single lock up garage with additional storeroom
- \* Well maintained security complex