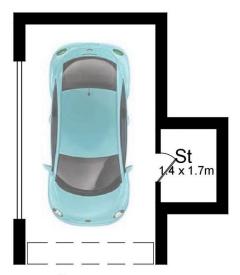

- \* Combined living and dining area flowing to balcony\* Neat kitchen with electric appliances
- \* Generous sized bedrooms both with built-in wardrobes
- \* Bathroom with separate bath and shower
- \* Internal laundry, split system air-conditioning and ceiling
- \* Single lock up garage with additional storeroom
- \* Well maintained security complex

Ryan Clark 9544 0000

Garage 3.1 x 5.8m