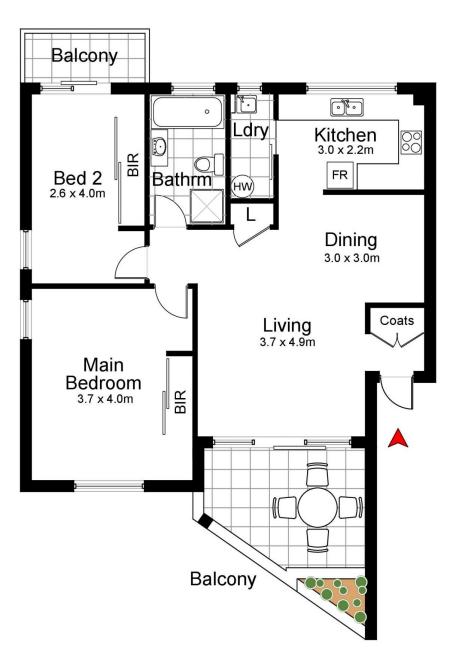

## 14/116-120 Elouera Road Cronulla NSW

Positioned in the heart of North Cronulla, this ground floor two bedroom apartment has a great layout and lots of natural light. Offering a convenient lifestyle just moments to Cronulla's beaches, transport, shops and schools.

- \* Combined living and dining area flowing to balcony\* Neat kitchen with electric appliances
- \* Generous sized bedrooms both with built-in wardrobes
- \* Bathroom with separate bath and shower
- \* Internal laundry, split system air-conditioning and ceiling
- \* Single lock up garage with additional storeroom
- \* Well maintained security complex

## 14/116-120 Elouera Road, CRONULLA

DISCLAIMER: All care has been taken in preparing this floor plan, however the accuracy is not guaranteed and no liability will be accepted for any reliance placed upon it. Produced by PRODUCT PHOTOGRAPHY STUDIO mob: 0414 697 215 email: mgphoto@people.net.au