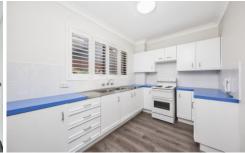

- \* Combined living and dining area flowing to balcony\* Neat kitchen with electric appliances
- \* Generous sized bedrooms both with built-in wardrobes
- \* Bathroom with separate bath and shower
- \* Internal laundry, split system air-conditioning and ceiling
- \* Single lock up garage with additional storeroom
- \* Well maintained security complex