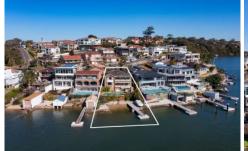

## 43 Harrow Street Sylvania NSW

Embraced by breathtaking Northerly views across Georges River to Sydney CBD Skyline. This substantial brick home presents an exceptional opportunity to secure a sought-after waterfront lifestyle.

- \* Enjoy your own deep waterfront facilities including jetty and pontoon, boat slip rails and private sandy beach.
- \* Formal lounge with gas fireplace, separate dining area plus family room
- \* Family size timber eat-in kitchen with gas cooking and stainless steel appliances
- \* 4 bedrooms, 3 with access to covered balcony enjoying panoramic water views
- \* Master bedroom with walk-in wardrobe, ensuite and kitchenette
- \* Separate study, easily convertible to a 5th bedroom
- \* Two additional bathrooms with ducted reverse cycle air