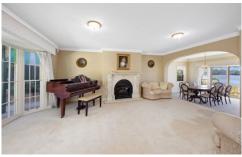

- \* Enjoy your own deep waterfront facilities including jetty and pontoon, boat slip rails and private sandy beach.
- \* Formal lounge with gas fireplace, separate dining area plus family room
- \* Family size timber eat-in kitchen with gas cooking and stainless steel appliances
- \* 4 bedrooms, 3 with access to covered balcony enjoying panoramic water views
- \* Master bedroom with walk-in wardrobe, ensuite and kitchenette
- \* Separate study, easily convertible to a 5th bedroom
- \* Two additional bathrooms with ducted reverse cycle air