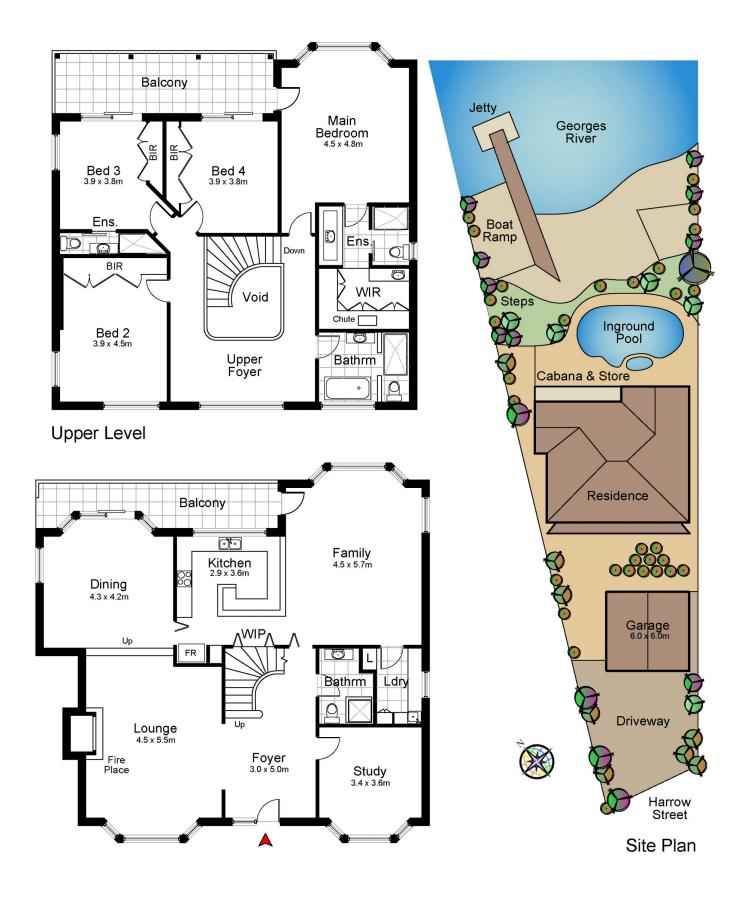

## 43 Harrow Street Sylvania NSW

Embraced by breathtaking Northerly views across Georges River to Sydney CBD Skyline. This substantial brick home presents an exceptional opportunity to secure a sought-after waterfront lifestyle.

- \* Enjoy your own deep waterfront facilities including jetty and pontoon, boat slip rails and private sandy beach.
- \* Formal lounge with gas fireplace, separate dining area plus family room
- \* Family size timber eat-in kitchen with gas cooking and stainless steel appliances
- \* 4 bedrooms, 3 with access to covered balcony enjoying panoramic water views
- \* Master bedroom with walk-in wardrobe, ensuite and kitchenette
- \* Separate study, easily convertible to a 5th bedroom
- \* Two additional bathrooms with ducted reverse cycle air

5 📭 4 🖺 2 🗬

Land Size: 670.8 sqm

View : https://www.paynepacific.com.au/sale/nsw/s

utherland/sylvania/residential/house/715648

3

Christian Payne 9544 0000

Ryan Clark 9544 0000