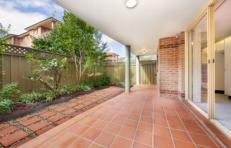

- \* Spacious living and dining area flowing through to an undercover patio and courtyard
- \* Kitchen with electric appliances, dishwasher and ample storage
- \* Two generous bedrooms both with built-in wardrobes
- \* New carpet throughout, large internal laundry and separate toilet
- \* Double lock up garage with remote control access in secured parking area
- \* Short distance to Gymea Shopping Village and Train Station