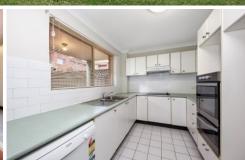

- \* Spacious living and dining area flowing through to an undercover patio and courtyard
- \* Kitchen with electric appliances, dishwasher and ample storage
- \* Two generous bedrooms both with built-in wardrobes
- \* New carpet throughout, large internal laundry and separate toilet
- \* Double lock up garage with remote control access in secured parking area
- \* Short distance to Gymea Shopping Village and Train Station