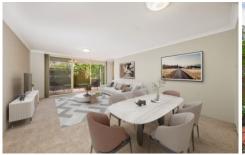

- \* Spacious living and dining area flowing through to an undercover patio and courtyard
- \* Kitchen with electric appliances, dishwasher and ample storage
- \* Two generous bedrooms both with built-in wardrobes
- \* New carpet throughout, large internal laundry and separate toilet
- \* Double lock up garage with remote control access in secured parking area
- \* Short distance to Gymea Shopping Village and Train Station