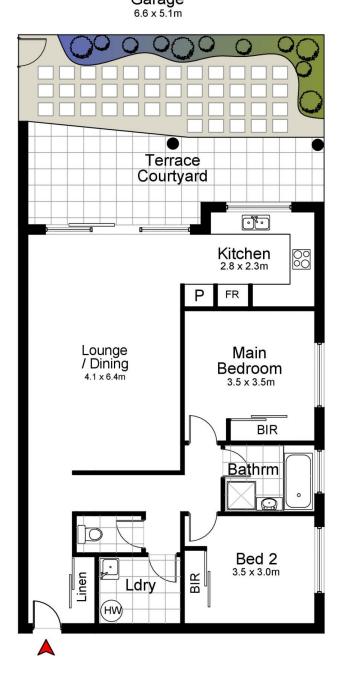

## 11/58-64 Talara Road Gymea NSW

This well presented two bedroom apartment with courtyard is located at the rear of a well-maintained security complex with attractive street appeal and established gardens.

- \* Spacious living and dining area flowing through to an undercover patio and courtyard
- \* Kitchen with electric appliances, dishwasher and ample storage
- \* Two generous bedrooms both with built-in wardrobes
- \* New carpet throughout, large internal laundry and separate toilet
- \* Double lock up garage with remote control access in secured parking area
- \* Short distance to Gymea Shopping Village and Train Station

Size: 120 sqm Internal Unit & Courtyard + 36 sqm = 156