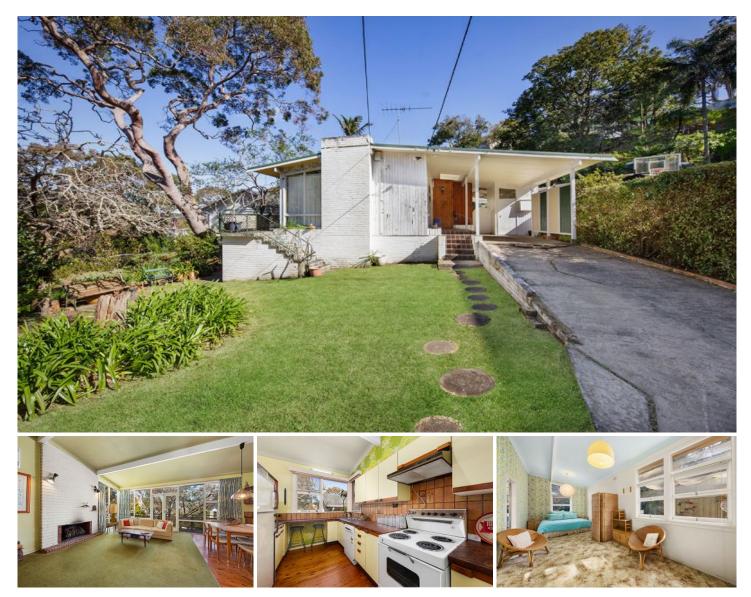

## 121 Taren Road Caringbah South NSW

Architecturally designed home in the popular style of mid-century modern awaiting your magic touch. Long-held and loved by the one family, this mostly original home is located on a good size block on the high side of the street in a picturesque setting. Close access to the shore of Yowie Bay at the end of the street through a bush reserve.

Offers opportunity for potential duplex site, or new home build (STCA)

The home wraps around a large covered terrace, ideal for outdoor entertaining and relaxing.

High ceilings, timber floorings and open fireplace create a lovely ambience to your new home.

Floor to ceiling windows allow good natural light and

## 3 🍋 2 📛 1 🚘

Building Size : 127.6 sqm Land Size : 777.8 sqm View

: https://www.paynepacific.com.au/sale/ns w/sutherland/caringbah-south/residential /house/7140822

Suzanne Boylan 9544 0000

DISCLAIMER: THIS IS FOR ILLUSTRATIVE PURPOSES ONLY, ALL DIMENSIONS ARE APPROXIMATE AND IT DOES NOT CONSTITUTE PART OF ANY LEGAL DOCUMENTS.