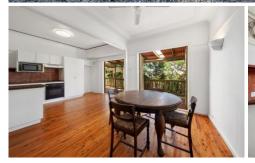

## **Features**

- High ceilings and loads of space and natural light
- Great indoor/outdoor living areas and air conditioning
- French doors to the balcony overlooking the level yard
- Timber floors throughout
- Open plan kitchen with stone bench tops overlooking the yard
- The main bedroom opens to the balcony and includes walk-in robe/study
- Charming bathroom with shower and separate bath
- West facing yard with filtered leafy sunlight
- Great location near shops and restaurants and a short drive to Westfield