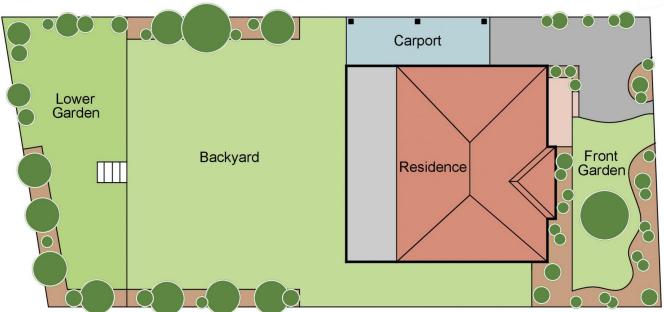

## 2 📭 1 🔓 1 😭

Land Size: 667 sqm

View: https://www.paynepacific.com.au/lease/nsw/

sutherland/sylvania/residential/house/70824

24

Zoe Feltus 9544 0000

Site Plan