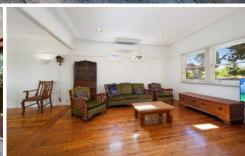

## **Features**

- High ceilings and loads of space and natural light
- Great indoor/outdoor living areas and air conditioning
- French doors to the balcony overlooking the level yard
- Timber floors throughout
- Open plan kitchen with stone bench tops overlooking the yard
- The main bedroom opens to the balcony and includes walk-in robe/study
- Charming bathroom with shower and separate bath
- West facing yard with filtered leafy sunlight
- Great location near shops and restaurants and a short drive to Westfield