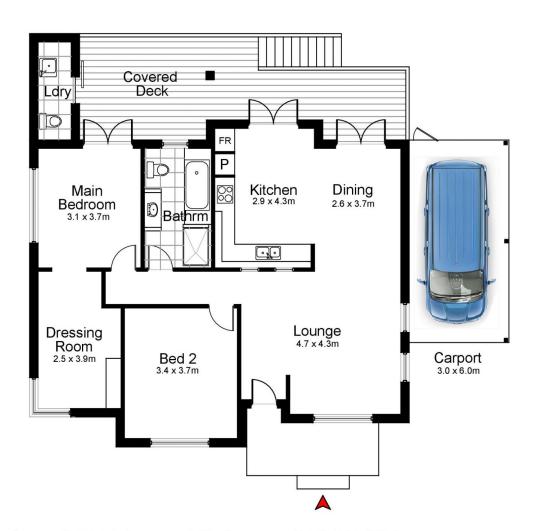

## **Features**

- High ceilings and loads of space and natural light
- Great indoor/outdoor living areas and air conditioning
- French doors to the balcony overlooking the level yard
- Timber floors throughout
- Open plan kitchen with stone bench tops overlooking the yard
- The main bedroom opens to the balcony and includes walk-in robe/study
- Charming bathroom with shower and separate bath
- West facing yard with filtered leafy sunlight
- Great location near shops and restaurants and a short drive to Westfield