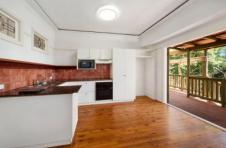

## **Features**

- High ceilings and loads of space and natural light
- Great indoor/outdoor living areas and air conditioning
- French doors to the balcony overlooking the level yard
- Timber floors throughout
- Open plan kitchen with stone bench tops overlooking the yard
- The main bedroom opens to the balcony and includes walk-in robe/study
- Charming bathroom with shower and separate bath
- West facing yard with filtered leafy sunlight
- Great location near shops and restaurants and a short drive to Westfield