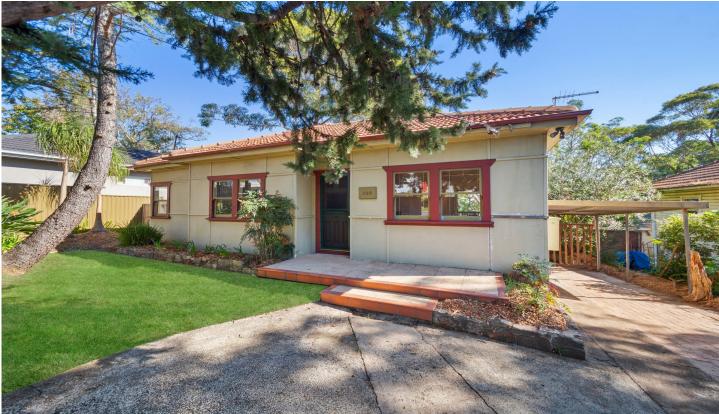

## 289 Princes Highway Sylvania NSW

This quaint modern and well presented two bedroom house offers a convenient lifestyle close to shops and restaurants.

## **Features**

- High ceilings and loads of space and natural light
- Great indoor/outdoor living areas and air conditioning
- French doors to the balcony overlooking the level yard
- Timber floors throughout
- Open plan kitchen with stone bench tops overlooking the yard
- The main bedroom opens to the balcony and includes walk-in robe/study
- Charming bathroom with shower and separate bath
- West facing yard with filtered leafy sunlight
- Great location near shops and restaurants and a short drive to Westfield