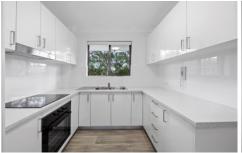

## Features

- Freshly painted & new carpet throughout
- Brand new kitchen with electric appliances
- Combined living/dining
- Internal laundry
- Two spacious bedrooms with built-ins
- Large balcony with private leafy outlook
- Modern bathroom with separate shower and bath
- Underground registered car space and storage room