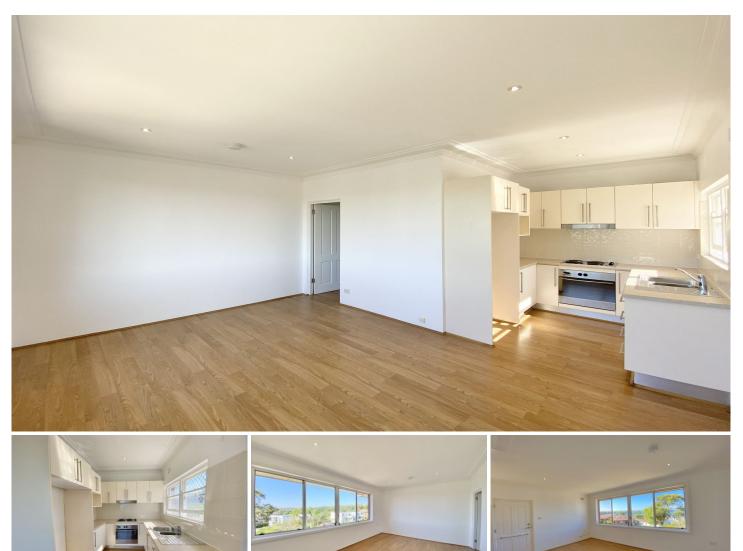

## 4/33 Burraneer Bay Road Cronulla NSW

This elevated top floor apartment is conveniently positioned revealing water views while also being moments away from Cronulla Mall and Train Station.

## Features

- Open plan lounge dining with Gunnamatta bay views
- Modern kitchen with electric cooking

- Bedroom with built in robe and ensuite style bathroom with laundry facilities

- Optional use of shared laundry with machine and dryer provided

- Access to use swimming pool and first in best dressed parking available

Available 22nd of July on an initial 6 or 12 month lease.

Pets will be considered upon Application.

**View :** https://www.paynepacific.com.au/lease/nsw/suthe rland/cronulla/residential/apartment/7072710