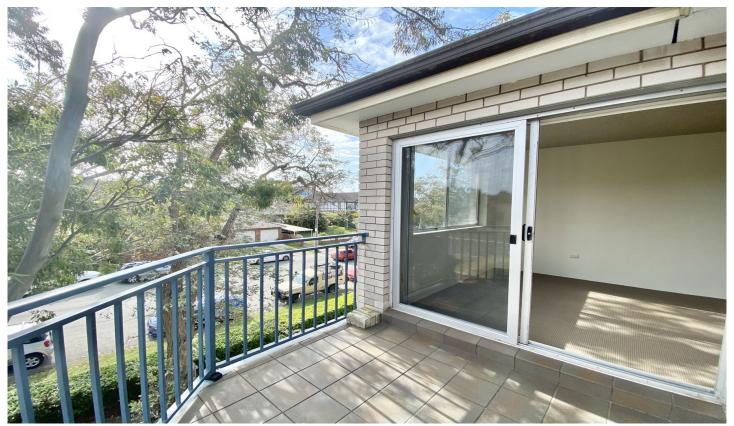

## 11/72 Kurnell Road Cronulla NSW

This updated two bedroom apartment on the top floor is sure to impress offering natural lighting and leafy outlook.

## **Features**

- New carpets throughout
- Two generous sized bedrooms with built-in robes
- Combined lounge and dining leading to balcony
- Modern kitchen with electric appliances
- Bathroom with separate shower and bath
- Internal laundry
- Located on top floor within security complex
- Single lock up garage
- Convenient location, short walk to Cronulla's beaches, cafes, restaurants and transport