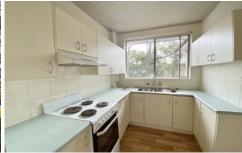

## **Features**

- New carpets throughout
- Two generous sized bedrooms with built-in robes
- Combined lounge and dining leading to balcony
- Modern kitchen with electric appliances
- Bathroom with separate shower and bath
- Internal laundry
- Located on top floor within security complex
- Single lock up garage
- Convenient location, short walk to Cronulla's beaches, cafes, restaurants and transport