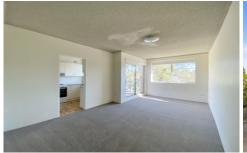

## 11/72 Kurnell Road Cronulla NSW

This updated two bedroom apartment on the top floor is sure to impress offering natural lighting and leafy outlook.

## **Features**

- New carpets throughout
- Two generous sized bedrooms with built-in robes
- Combined lounge and dining leading to balcony
- Modern kitchen with electric appliances
- Bathroom with separate shower and bath
- Internal laundry
- Located on top floor within security complex
- Single lock up garage
- Convenient location, short walk to Cronulla's beaches, cafes, restaurants and transport