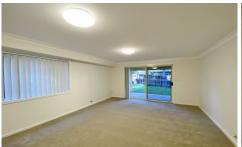

## Features

- Air conditioned throughout
- Freshly painted and new carpet
- Large combined living and dining room
- Modern kitchen with stainless steel appliances, gas cooking and dishwasher
- Three spacious bedrooms with built-in robes
- Master bedroom with walk-in robe and en-suite
- Main bathroom with separate bath and shower
- Internal laundry with additional toilet
- Level enclosed grassed and paved courtyard
- Tandem lock up garage with internal and remote access