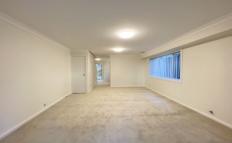

## Features

- Air conditioned throughout
- Freshly painted and new carpet
- Large combined living and dining room
- Modern kitchen with stainless steel appliances, gas cooking and dishwasher
- Three spacious bedrooms with built-in robes
- Master bedroom with walk-in robe and en-suite
- Main bathroom with separate bath and shower
- Internal laundry with additional toilet
- Level enclosed grassed and paved courtyard
- Tandem lock up garage with internal and remote access