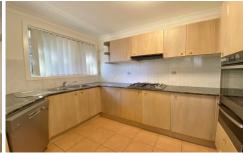

## Features

- Air conditioned throughout
- Freshly painted and new carpet
- Large combined living and dining room
- Modern kitchen with stainless steel appliances, gas cooking and dishwasher
- Three spacious bedrooms with built-in robes
- Master bedroom with walk-in robe and en-suite
- Main bathroom with separate bath and shower
- Internal laundry with additional toilet
- Level enclosed grassed and paved courtyard
- Tandem lock up garage with internal and remote access