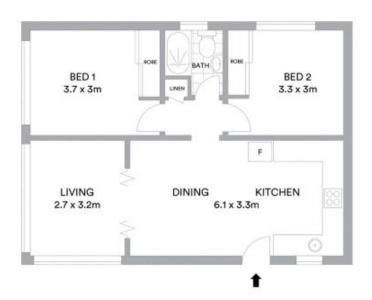

## 4/73 Franklin Road Cronulla NSW

This spacious two bedroom apartment offers a leafy and private outlook with a modern and low maintenance lifestyle.

## Features

- Modern kitchen with electric appliances and dishwasher
- Spacious and open plan living dining with private leafy outlook
- Air conditioning
- Two generous sized bedrooms both with built-in robes
- Updated bathroom with combined bath/shower
- Registered car space at front of building
- Additional storage shed at rear of building
- Shared laundry (machine not provided) at rear of building with use of clothesline