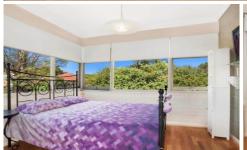

## Features

- Modern kitchen with electric appliances and dishwasher
- Spacious and open plan living dining with private leafy outlook
- Air conditioning
- Two generous sized bedrooms both with built-in robes
- Updated bathroom with combined bath/shower
- Registered car space at front of building
- Additional storage shed at rear of building
- Shared laundry (machine not provided) at rear of building with use of clothesline