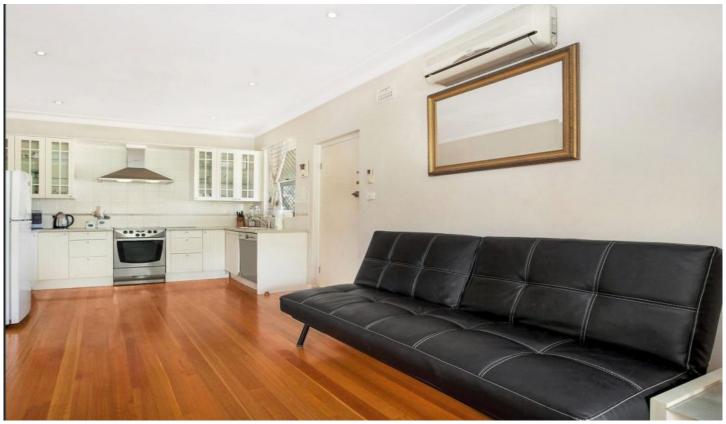

## Features

- Modern kitchen with electric appliances and dishwasher
- Spacious and open plan living dining with private leafy outlook
- Air conditioning
- Two generous sized bedrooms both with built-in robes
- Updated bathroom with combined bath/shower
- Registered car space at front of building
- Additional storage shed at rear of building
- Shared laundry (machine not provided) at rear of building with use of clothesline