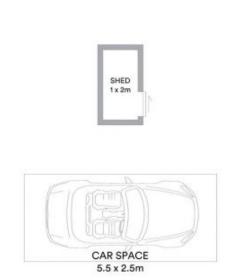

## Features

- Modern kitchen with electric appliances and dishwasher
- Spacious and open plan living dining with private leafy outlook
- Air conditioning
- Two generous sized bedrooms both with built-in robes
- Updated bathroom with combined bath/shower
- Registered car space at front of building
- Additional storage shed at rear of building
- Shared laundry (machine not provided) at rear of building with use of clothesline