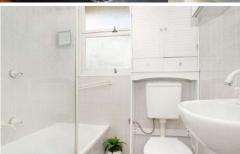

## Features

- Modern kitchen with electric appliances and dishwasher
- Spacious and open plan living dining with private leafy outlook
- Air conditioning
- Two generous sized bedrooms both with built-in robes
- Updated bathroom with combined bath/shower
- Registered car space at front of building
- Additional storage shed at rear of building
- Shared laundry (machine not provided) at rear of building with use of clothesline