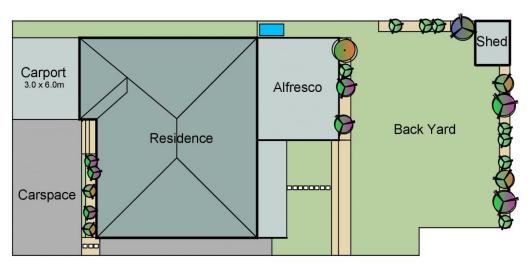

3 🚐 2 🔓 2 🖨

Building Size: 391 sqm

View : https://www.paynepacific.com.au/sale/ns

w/sutherland/sutherland/residential/hous

e/7014029

Christian Payne 9544 0000

Ryan Clark 9544 0000

Site Plan