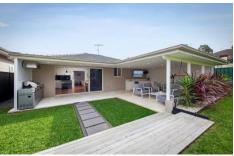

- \* Open plan living areas with stunning finishes throughout
- \* Modern kitchen with stone benchtops and quality appliances
- \* Three bedrooms all with built-in robes and master with ensuite
- \* Contemporary bathrooms with separate shower & bathtub, underfloor heating
- \* Zoned ducted air conditioning throughout, single carport and ample parking
- \* Covered outdoor entertaining deck with kitchenette, BBQ