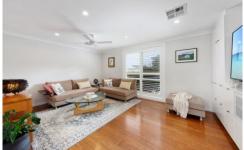

- \* Open plan living areas with stunning finishes throughout
- \* Modern kitchen with stone benchtops and quality appliances
- \* Three bedrooms all with built-in robes and master with ensuite
- \* Contemporary bathrooms with separate shower & bathtub, underfloor heating
- \* Zoned ducted air conditioning throughout, single carport and ample parking
- \* Covered outdoor entertaining deck with kitchenette, BBQ