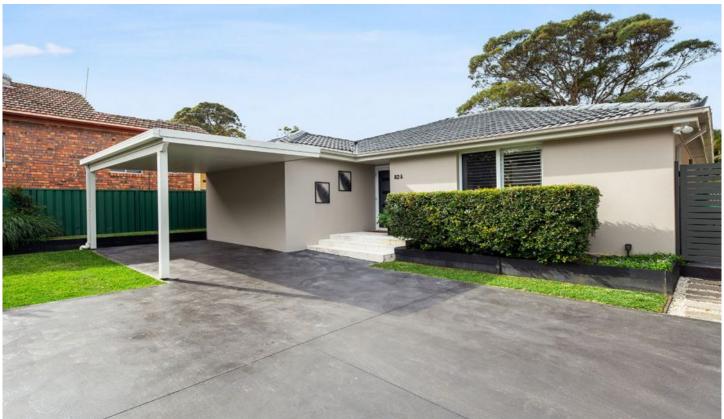

## 82A Auburn Street Sutherland NSW

This single level freestanding strata title home showcases light filled interiors with fantastic indoor and outdoor entertaining areas. Perfect for instant enjoyment and an ideal lifestyle opportunity, located only moments to Sutherland train station, cafes, shops, sporting fields and schools.

- \* Open plan living areas with stunning finishes throughout
- \* Modern kitchen with stone benchtops and quality appliances
- \* Three bedrooms all with built-in robes and master with ensuite
- \* Contemporary bathrooms with separate shower & bathtub, underfloor heating
- \* Zoned ducted air conditioning throughout, single carport and ample parking
- \* Covered outdoor entertaining deck with kitchenette, BBQ