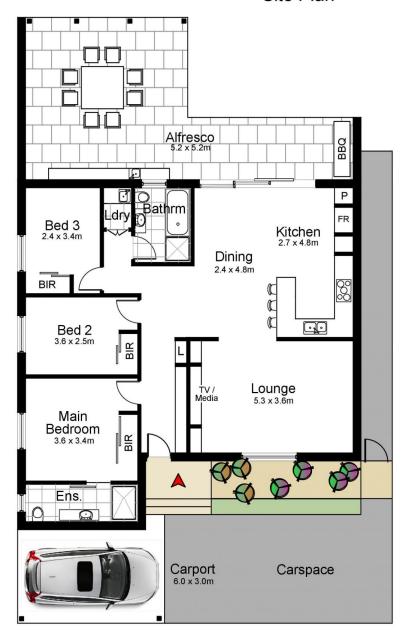

- \* Open plan living areas with stunning finishes throughout
- \* Modern kitchen with stone benchtops and quality appliances
- \* Three bedrooms all with built-in robes and master with ensuite
- \* Contemporary bathrooms with separate shower & bathtub, underfloor heating
- \* Zoned ducted air conditioning throughout, single carport and ample parking
- \* Covered outdoor entertaining deck with kitchenette, BBQ

3 🚐 2 🔓 2 🖨

Building Size: 391 sqm

View : https://www.paynepacific.com.au/sale/ns

w/sutherland/sutherland/residential/hous

e/7014029

Christian Payne 9544 0000

Ryan Clark 9544 0000

Site Plan