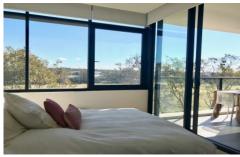

## Features

- Good size open plan lounge dining with air-conditioning
- Both bedrooms have access to the balcony, built in robes and ceiling fans
- Entertainers balcony overlooking the peaceful Solander oval
- Two modern bathrooms with separate bath and shower
- State of the art kitchen with gas cooking, dishwasher and built in microwave
- Internal laundry facilities
- Single registered car space
- NBN & Foxtel Facilities available
- Resort style amenities including roof top cinema, spa,