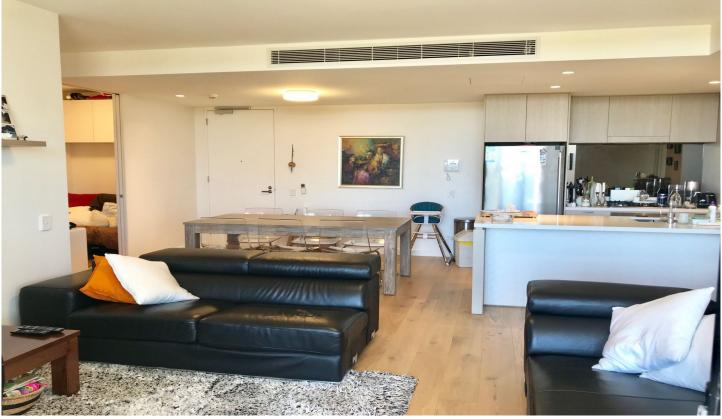

## 311/2 Dune Walk Woolooware NSW

This two bedroom apartment plus study is located on level 3 on the park side of the Woolooware Bay development, offering sleek and modern finishes throughout.

## Features

- Good size open plan lounge dining with air-conditioning
- Both bedrooms have access to the balcony, built in robes and ceiling fans
- Entertainers balcony overlooking the peaceful Solander oval
- Two modern bathrooms with separate bath and shower
- State of the art kitchen with gas cooking, dishwasher and built in microwave
- Internal laundry facilities
- Single registered car space
- NBN & Foxtel Facilities available
- Resort style amenities including roof top cinema, spa,