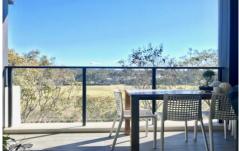

## Features

- Good size open plan lounge dining with air-conditioning
- Both bedrooms have access to the balcony, built in robes and ceiling fans
- Entertainers balcony overlooking the peaceful Solander oval
- Two modern bathrooms with separate bath and shower
- State of the art kitchen with gas cooking, dishwasher and built in microwave
- Internal laundry facilities
- Single registered car space
- NBN & Foxtel Facilities available
- Resort style amenities including roof top cinema, spa,