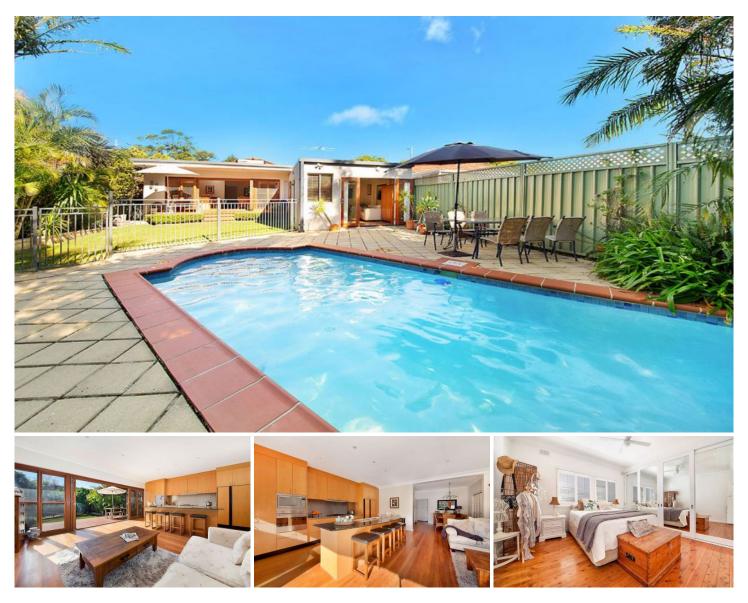

## 129 Kingsway Woolooware NSW

Enjoy the lifestyle and convenience this single level family home has to offer. Blending charm and character with relaxed living this desirable home with northern aspect is perfect for entertaining and appreciating the coastal lifestyle.

## Features

- Three spacious bedrooms, main with ensuite and built in robe

- Open plan lounge and dining spaces flowing to sunny backyard.

- Light filled open plan kitchen with granite benchtops and breakfast bar with gas cooking and dishwasher

- Low maintenance gardens, with outdoor entertaining area and inground pool

- Detached teenager retreat offering flexible lifestyle possibilities