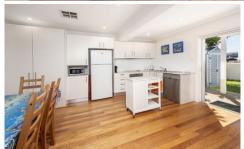

## Features;

- Fully furnished, self contained ground floor apartment
- Large combined lounge and dining area leading to north facing grassed yard with storage shed
- King sized bedroom with built in robe, access to rear patio, modern en-suite
- Stone top kitchen with stainless appliances
- Internal laundry facilities includes washing machine and dryer
- Timber floorboards throughout
- Reverse cycle air conditioning