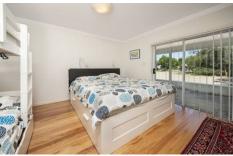

## Features;

- Fully furnished, self contained ground floor apartment
- Large combined lounge and dining area leading to north facing grassed yard with storage shed
- King sized bedroom with built in robe, access to rear patio, modern en-suite
- Stone top kitchen with stainless appliances
- Internal laundry facilities includes washing machine and dryer
- Timber floorboards throughout
- Reverse cycle air conditioning