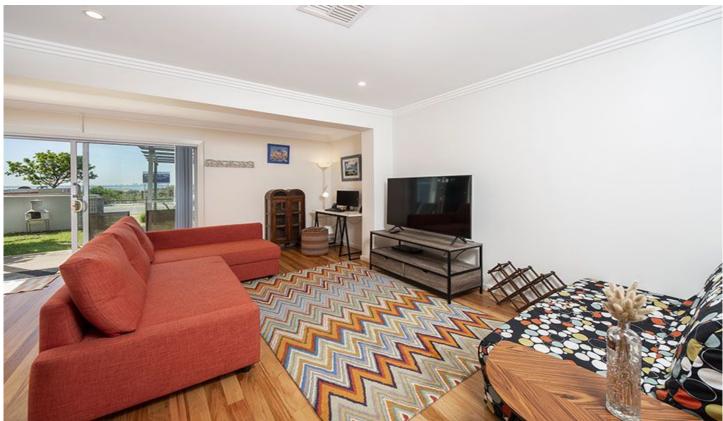

## Features;

- Fully furnished, self contained ground floor apartment
- Large combined lounge and dining area leading to north facing grassed yard with storage shed
- King sized bedroom with built in robe, access to rear patio, modern en-suite
- Stone top kitchen with stainless appliances
- Internal laundry facilities includes washing machine and dryer
- Timber floorboards throughout
- Reverse cycle air conditioning