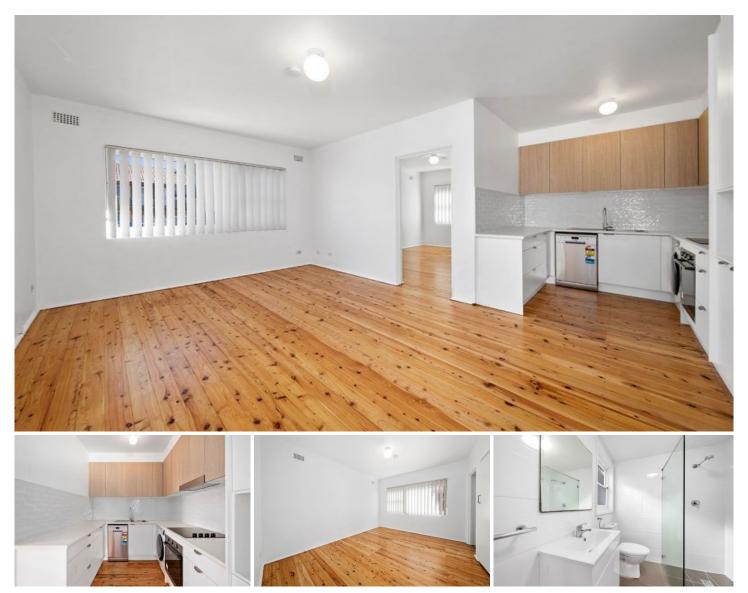

## 4/29 Parramatta Street Cronulla NSW

This tastefully renovated one bedroom apartment is located in a quiet and central location in the heart of South Cronulla just moments to Cronulla's beach's, shops and transport.

## Features

- Combined living dining room

- Modern kitchen with all electric appliances including dishwasher

- Internal laundry facilities included with washer/dryer provided
- Large bedroom with built-in shelving cupboard
- Stylish ensuite bathroom
- Polished floorboards throughout
- Shared laundry facilities available
- On street parking available
- Well maintained complex of only 8 apartments
- Close to beach's, shops and transport