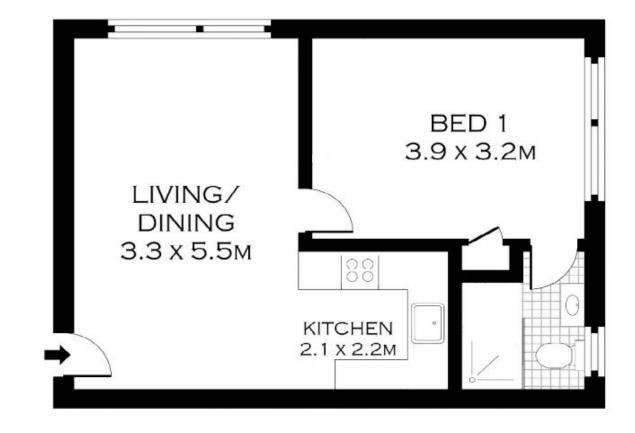

## Features

- Combined living dining room

- Modern kitchen with all electric appliances including dishwasher

- Internal laundry facilities included with washer/dryer provided
- Large bedroom with built-in shelving cupboard
- Stylish ensuite bathroom
- Polished floorboards throughout
- Shared laundry facilities available
- On street parking available
- Well maintained complex of only 8 apartments
- Close to beach's, shops and transport

9544 0000

**View :** https://www.paynepacific.com.au/lease/nsw/suthe rland/cronulla/residential/apartment/6988455

Zoe Feltus 9544 0000

https://www.paynepacific.com.au

PLANS SHOWN ONLY INDICATIVE OF LAYOUT. DIMENSIONS ARE APPROXIMATE.