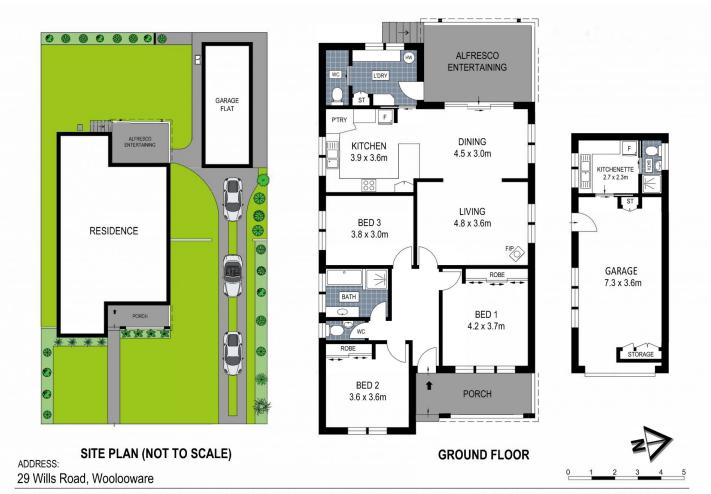

## 29 Wills Road Woolooware NSW

Set on a 575.4sqm (approx.) parcel of land, this single level brick home offers loads of potential and is conveniently positioned within close proximity to Woolooware Public School, Wills Road Shops, train station and Cronulla's Beaches.

- \* Three good-sized bedrooms, two with built-in wardrobes
- \* Spacious kitchen with stone benchtop, quality appliances and ample storage
- \* Separate living and dining areas flow onto alfresco entertaining area
- \* Large internal laundry with additional toilet
- \* Refurbished bathroom with shower and bath, separate toilet
- \* Single Garage with kitchenette and shower plus toilet
- \* Ample of off-street parking for boat, trailer and/or caravan
- \* Split system air conditioner & fireplace in living areas,

DISCLAIMER: THIS IS FOR ILLUSTRATIVE PURPOSES ONLY, ALL DIMENSIONS ARE APPROXIMATE AND IT DOES NOT CONSTITUTE PART OF ANY LEGAL DOCUMENTS.