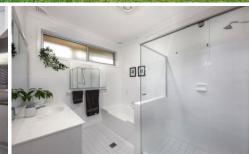

- \* Three good-sized bedrooms, two with built-in wardrobes
- \* Spacious kitchen with stone benchtop, quality appliances and ample storage
- \* Separate living and dining areas flow onto alfresco entertaining area
- \* Large internal laundry with additional toilet
- \* Refurbished bathroom with shower and bath, separate toilet
- \* Single Garage with kitchenette and shower plus toilet
- \* Ample of off-street parking for boat, trailer and/or caravan
- \* Split system air conditioner & fireplace in living areas,