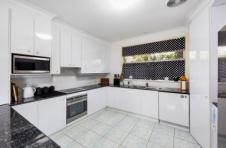

- \* Three good-sized bedrooms, two with built-in wardrobes
- \* Spacious kitchen with stone benchtop, quality appliances and ample storage
- \* Separate living and dining areas flow onto alfresco entertaining area
- \* Large internal laundry with additional toilet
- \* Refurbished bathroom with shower and bath, separate toilet
- \* Single Garage with kitchenette and shower plus toilet
- \* Ample of off-street parking for boat, trailer and/or caravan
- \* Split system air conditioner & fireplace in living areas,