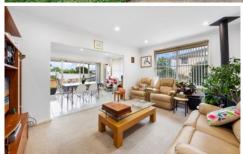

- \* Three good-sized bedrooms, two with built-in wardrobes
- \* Spacious kitchen with stone benchtop, quality appliances and ample storage
- \* Separate living and dining areas flow onto alfresco entertaining area
- \* Large internal laundry with additional toilet
- \* Refurbished bathroom with shower and bath, separate toilet
- \* Single Garage with kitchenette and shower plus toilet
- \* Ample of off-street parking for boat, trailer and/or caravan
- \* Split system air conditioner & fireplace in living areas,