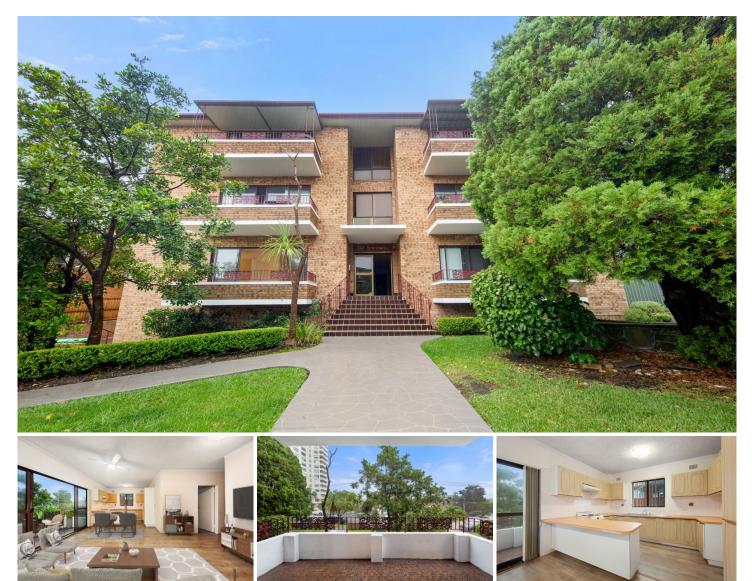

## 1/11-13 Waratah Street Cronulla NSW

This elevated ground floor apartment offers the prime opportunity to renovate and add value.

- \* Open plan living and dining area flowing to balcony
- \* Large kitchen with electric appliances
- \* Three bedrooms all with built in wardrobes, master with private balcony
- \* Bathroom with separate bath and shower
- \* Internal laundry with linen cupboard
- \* Single lock up garage with remote control access
- \* Conveniently located close to shopping, dining, beaches, bay and train station
- Agent: Christian Payne 9544 0000 Ryan Clark 9544 0000