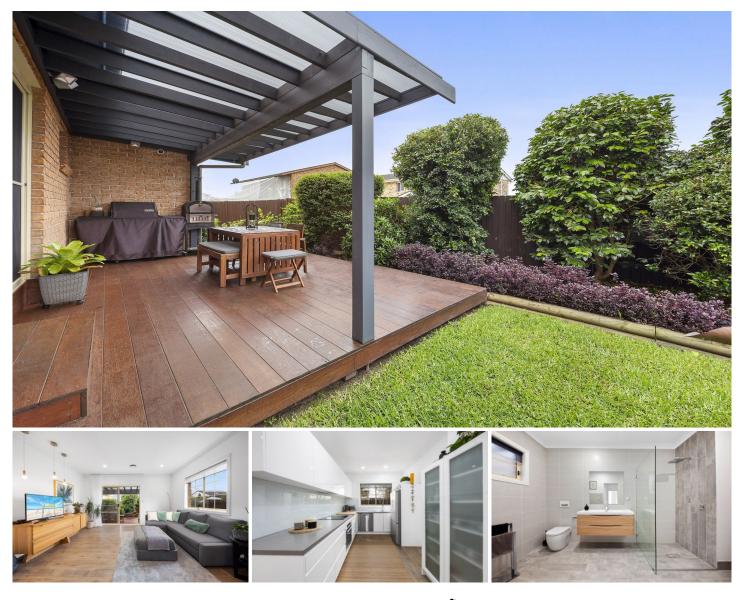

## 4/136-138 Port Hacking Road Sylvania NSW

This modern three bedroom villa is positioned privately at the rear of a boutique complex of five residences. Conveniently located to Westfield Miranda and Southgate Shopping Centre, schools and sporting fields.

## Features;

- Living and dining area with timber laminate flooring throughout

- Modern kitchen with stone bench tops, induction cooking and dishwasher

- Three bedrooms, two with built in wardrobes, main with ensuite

- Spacious main bathroom with shower and toilet
- Ducted air conditioning throughout
- Internal laundry with external access to private courtyard

- Courtyard with covered entertainers deck, manicured gardens, grass area and shed