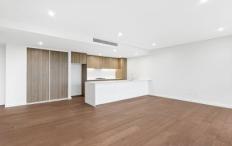

## Features

- Private outlook with large entertainers balcony, views over oval and Botany Bay
- Modern kitchen with marble stone bench tops, Bosch stainless steel appliances including dishwasher and gas cooking
- Ample internal storage space
- Timber floors throughout living
- Three large bedrooms all with built-ins, main with ensuite
- Internal laundry with Dryer
- Ducted Air Conditioning