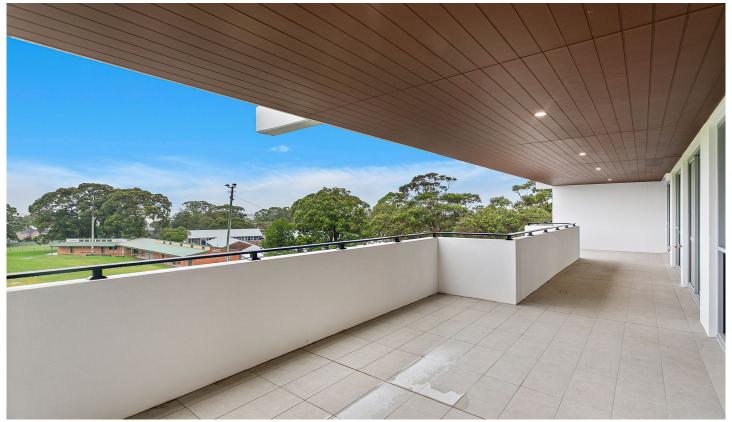

## Features

- Private outlook with large entertainers balcony, views over oval and Botany Bay
- Modern kitchen with marble stone bench tops, Bosch stainless steel appliances including dishwasher and gas cooking
- Ample internal storage space
- Timber floors throughout living
- Three large bedrooms all with built-ins, main with ensuite
- Internal laundry with Dryer
- Ducted Air Conditioning