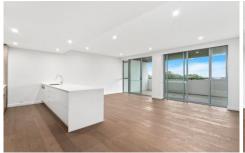

## Features

- Private outlook with large entertainers balcony, views over oval and Botany Bay
- Modern kitchen with marble stone bench tops, Bosch stainless steel appliances including dishwasher and gas cooking
- Ample internal storage space
- Timber floors throughout living
- Three large bedrooms all with built-ins, main with ensuite
- Internal laundry with Dryer
- Ducted Air Conditioning